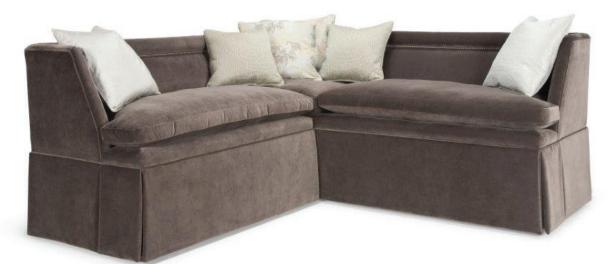

## BALTHAZAR DINING SECTIONAL BANQUETTE 9866

Dining/lounging sectional or banquette featuring tight upholstered back with loose down envelope seat cushions, box style lumbar back cushions (not shown) and tailored skirt. Also available with a show-wood base, tapered legs and optional nail head trim detail.

Sectional

Corner unit (9866 A) 29"w x 29"d x 36"h.

Sectional right or left unit (9866 B) 48"w x 29"d x 36"h.

Each additional sectional foot (9866 C) 12"w x 29"d x 36"h.

Inset: Banquette (9866) 60"w x 29"d x 36"h.

As shown: One corner unit, one left and one right sectional unit.

Upholstered in Powell & Bonnell Forest, Timber. Shown with optional nail head trim. Toss cushions not included.