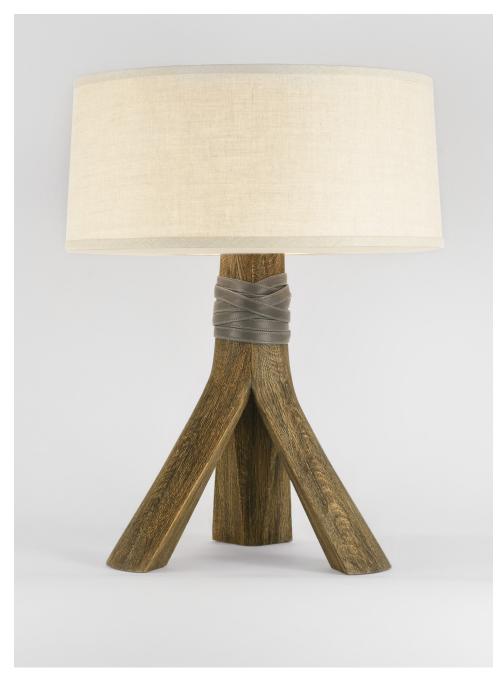

# F U S E

lighting

AVANTI TABLE LAMP

DRIFT WITH MINK LEATHER AND NATURAL LINEN SHADE

# AVANTI TABLE LAMP

### 6036

HEIGHT: 26 1/2" (67.3 CM)

BASE: 17" H X 13 1/2" DIA. TRIPOD (43.2 H X 34.3 DIA. TRIPOD)

SHADE: 9" H X 20" DIA. (22.9 H X 50.8 DIA.)

WIRING: 2 MEDIUM-BASE SOCKETS WITH PULL CHAINS AND IN-LINE HI/LO SWITCH, 60 WATT MAX. EACH

## WOOD FINISHES

OAK

WEATHERED OAK

WHITE WEATHERED OAK

RAIN

DUNE

DRIFT

SHALE

#### **LEATHER OPTIONS**

BLACK BROWN WHITE MINK

SNAKESKIN (UPCHARGE) C.O.L. (UPCHARGE)

#### **SHADE OPTIONS**

BLACK SILK PONGEE
BRIGHT WHITE SILK PONGEE
MUSHROOM SILK PONGEE
WHITE SILK PONGEE
CREAM LINEN
WHITE LINEN
NATURAL LINEN

SCONCE 1036

fuselighting.com

© COPYRIGHT FUSE LIGHTING. ALL RIGHTS RESERVED.