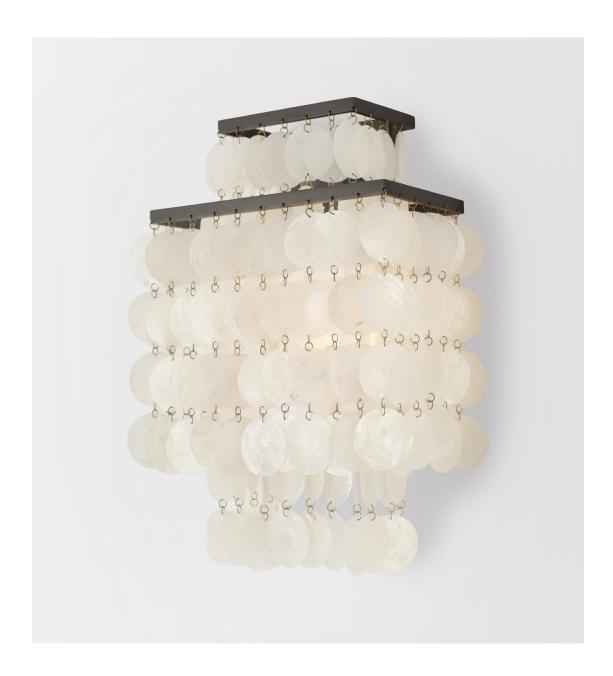

# AVALON SCONCE

DARK ANTIQUE BRASS WITH CAPIZ SHELLS

### AVALON SCONCE

#### 9006

HEIGHT: 14 ½" (36.8 CM)

WIDTH: 10 1/2" (26.7 CM)

PROJECTION: 5 1/2" (14.0 CM)

BACKPLATE: 14"H X 4 1/2"W

(35.6H X 11.4W)

WIRING: 1 MEDIUM-BASE SOCKET,

60 WATT MAX.

#### SHELLS

2" (5.1) DIAMETER CAPIZ SHELLS

ALSO AVAILABLE IN CUSTOM SHAPES AND SIZES.

RECTANGLE CHANDELIER

5006 R

SQUARE CHANDELIER

5006 S

fuselighting.com