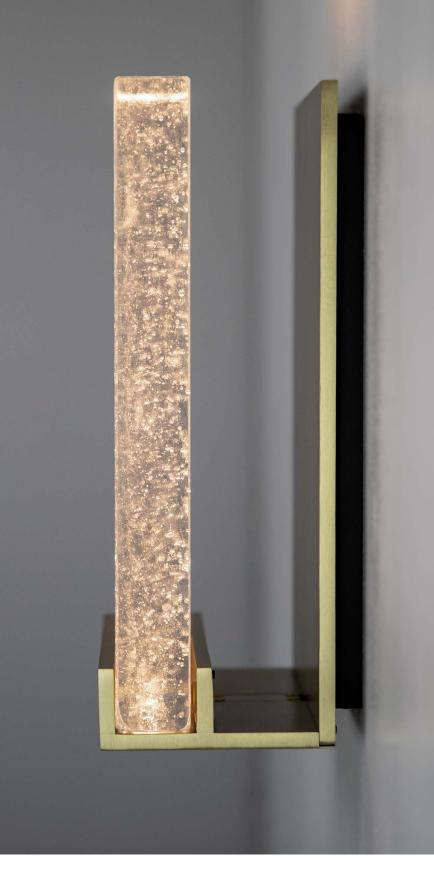

# Ava Sconce

## MODEL # DA2030

Inspired by a pure simplicity, the Ava is elegant, refined, and unique in that there are no visible wires or bulbs to distract you from the beauty of our handmade glass. Made from the finest materials available, the purity and quality of our cast glass is unmatched.

### MATERIALS

Brass, Cast Crystal or Cast Rock.

#### FINISHES

Satin Brass, Polished Brass, Blackened Brass, Dark Bronze, Satin Nickel, Polished Nickel.