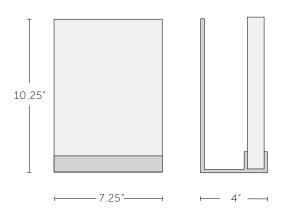

#### LAMPING

LED, 5 Watts, 2700k, 500 Lumens, 90+ CRI

| DIMENSIONS                      | WEIGHT  |
|---------------------------------|---------|
| 10.25" H X 7.25" W X 4" D       | 15 lbs. |
| H 26 cm x W 17.8 cm x D 10.2 cm | 7 kg.   |

#### NOTES

- Backplate 9.25" x 6.25" (23.5 cm x 15.8 cm)
- LED Remote Driver
- 0-10V Dimming Optional
- Contact your local Boyd rep for more information.