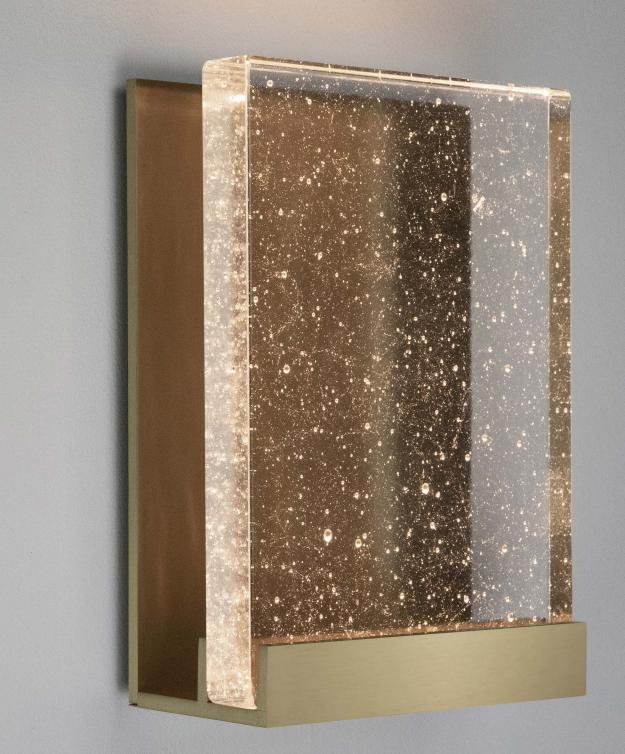

# Ava Sconce

## MODEL # DA2030

Inspired by a pure simplicity, the Ava is elegant, refined, and unique in that there are no visible wires or bulbs to distract you from the beauty of our handmade glass. Made from the finest materials available, the purity and quality of our cast glass is unmatched.

### MATERIALS

Brass, Cast Crystal or Cast Rock.

#### FINISHES

Satin Brass, Polished Brass, Blackened Brass, Dark Bronze, Satin Nickel, Polished Nickel.

#### LAMPING

LED, 5 Watts, 2700k, 500 Lumens, 90+ CRI

| DIMENSIONS                      | WEIGHT  |
|---------------------------------|---------|
| 10.25" H X 7.25" W X 4" D       | 15 lbs. |
| H 26 cm x W 17.8 cm x D 10.2 cm | 7 kg.   |