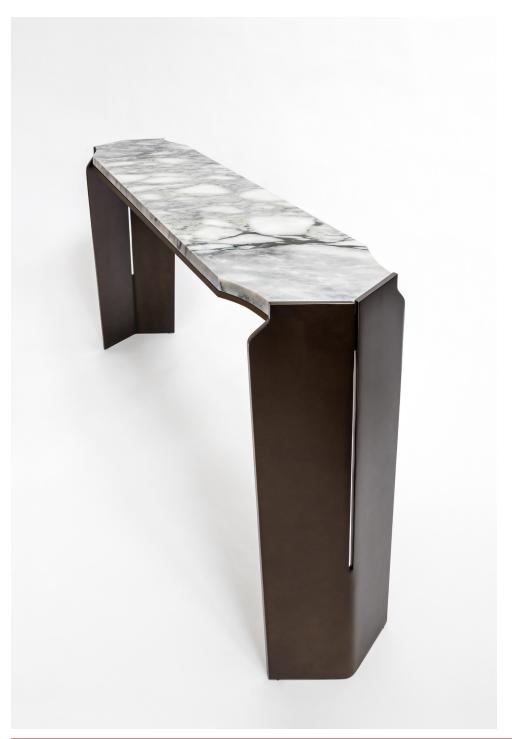

## ATHENA CONSOLE

## **TOP & SIDE**

Lacquer Standard Wood Premium Wood Marble Custom Stone

## BASE

Standard Metal Hand Patinated Metal

NOTES: PLEASE CONFIRM DETAILS OF THIS TEAR SHEET WITH YOUR LOCAL SALES ASSOCIATE.

Alexander Purcell Rodrigues Design reserves the right to make technological and aesthetic improvements to its models, including changes to the sizes and materials, without notice. The technical drawings do not define the details of the product. The measurements shown are indicative and may undergo changes. In particular, the dimensions relevant to the padded parts are subject to usage tolerances over time caused by the normal adjustment of the padding. For specific information, please contact us directly or the dealer closest to you.