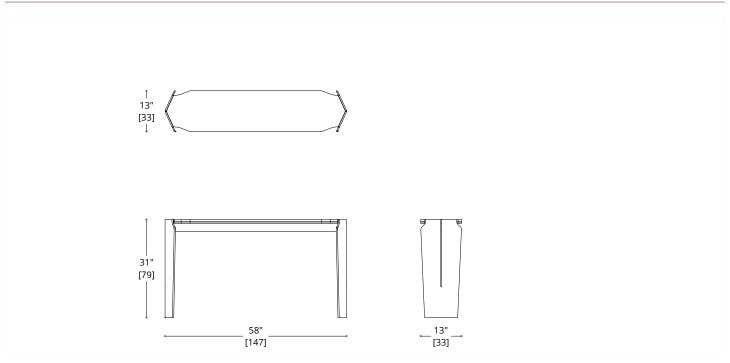

200 Lexington Avenue Suite 1210 New York, NY 10016 212.684.0070 Fax.212.684.0776 www.dennismiller.com

## ATHENA CONSOLE





## DENNIS MILLER ASSOCIATES

# ATELIER PURCELL

200 Lexington Avenue Suite 1210 New York, NY 10016 212.684.0070 Fax.212.684.0776 www.dennismiller.com

## ATHENA CONSOLE



## **TOP & SIDE**

Lacquer Standard Wood Premium Wood Marble Custom Stone

## BASE

Standard Metal Hand Patinated Metal

NOTES: PLEASE CONFIRM DETAILS OF THIS TEAR SHEET WITH YOUR LOCAL SALES ASSOCIATE.

Alexander Purcell Rodrigues Design reserves the right to make technological and aesthetic improvements to its models, including changes to the sizes and materials, without notice. The technical drawings do not define the details of the product. The measurements shown are indicative and may undergo changes. In particular, the dimensions relevant to the padded parts are subject to usage tolerances over time caused by the