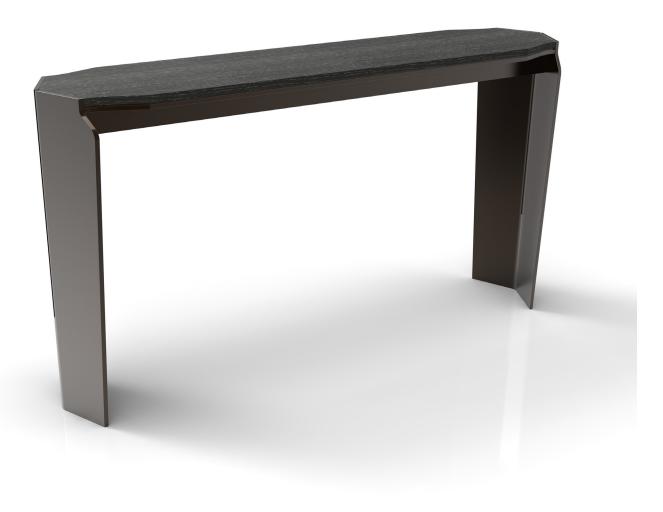

## ATHENA CONSOLE

## **TOP & SIDE**

Lacquer Standard Wood Premium Wood Marble Custom Stone

## BASE

Standard Metal Hand Patinated Metal

NOTES: PLEASE CONFIRM DETAILS OF THIS TEAR SHEET WITH YOUR LOCAL SALES ASSOCIATE.

Alexander Purcell Rodrigues Design reserves the right to make technological and aesthetic improvements to its models, including changes to the sizes and materials, without notice. The technical drawings do not define the details of the product. The measurements shown are indicative and may undergo changes. In particular, the dimensions relevant to the padded parts are subject to usage tolerances over time caused by the normal adjustment of the padding. For specific information, please contact us directly or the dealer closest to you.