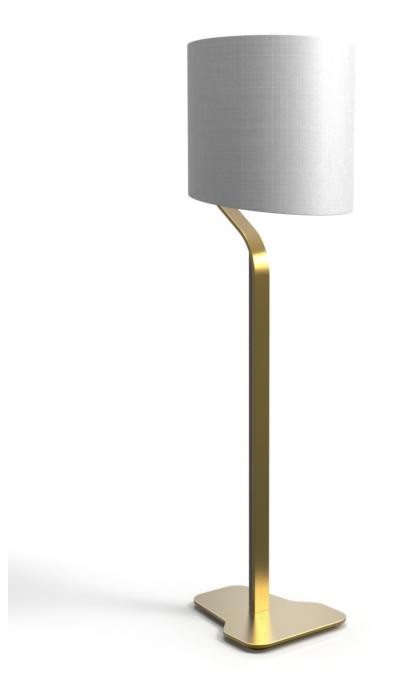

### ASYMPTOTE FLOOR LAMP

ALL DESIGNS ARE PROTECTED BY COPYRIGHT AND THE TRADEMARK LAWS OF THE U.S. & U.K - 2018 ATELIER PURCELL AN ALEXANDER PURCELL RODRIGUES DESIGN COMPANY - INFO@ATELIERPURCELL.COM

#### ASYMPTOTE FLOOR LAMP

FINISH Hand Patinated Metal

LED: 2700K Warm white Driver included