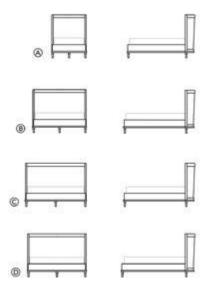

## JIUN HO

SHOWN

Wood: Walnut / Espresso Metal: Cinnamon

ARTIGNY BED

TWIN BED

BD-08-106-T

W 42" L 82" H 52.5"

COM 13 yds COL 234 sq ft

QUEEN BED
BD-08-106-Q
W 66" L 87.25" H 52.5"

**COM** 14.5 yds **COL** 261 sq ft

KING BED BD-08-106-K

**W** 84" **L** 87.25" **H** 52.5" **COM** 17.5 yds **COL** 315 sq ft

CALIFORNIA KING BED BD-08-106-CK

W 78" L 91" H 52.5"

COM 16 yds COL 288 sq ft

Headboard: H 52.5"

Note: Mattress platform is 15" above finished floor Upholstered headboard, side rails & floor rails Designed to be used without boxspring Fabric must be railroaded Custom sizes available