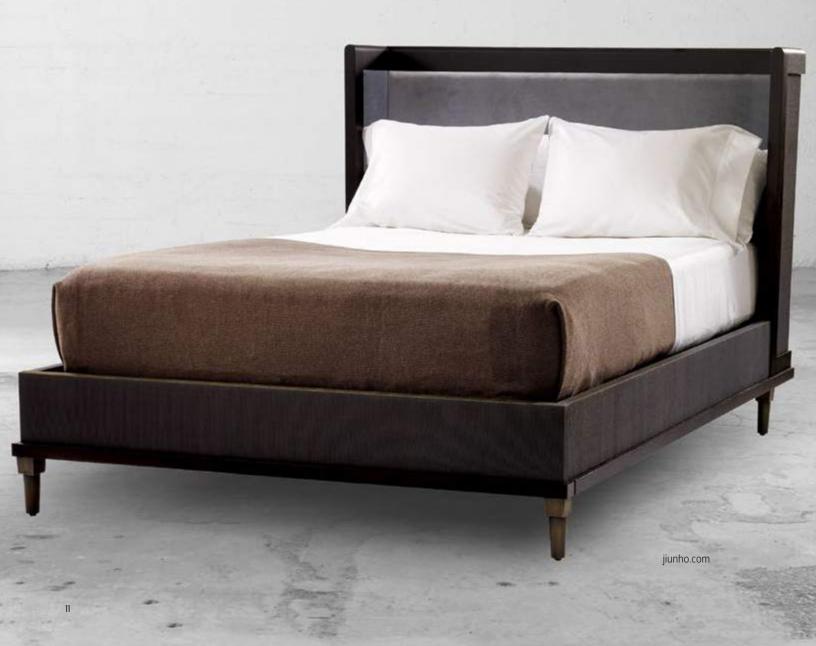

## JIUN HO

FURNITURE Artigny Bed

## JIUN HO

SHOWN

Wood: Walnut / Espresso Metal: Cinnamon

ARTIGNY BED

TWIN BED

BD-08-106-T

W 42" L 82" H 52.5"

COM 13 yds COL 234 sq ft

QUEEN BED
BD-08-106-Q
W 66" L 87.25" H 52.5"

**COM** 14.5 yds **COL** 261 sq ft

KING BED BD-08-106-K

**W** 84" **L** 87.25" **H** 52.5" **COM** 17.5 yds **COL** 315 sq ft

CALIFORNIA KING BED BD-08-106-CK

W 78" L 91" H 52.5"

COM 16 yds COL 288 sq ft

Headboard: H 52.5"

Note: Mattress platform is 15" above finished floor Upholstered headboard, side rails & floor rails Designed to be used without boxspring Fabric must be railroaded Custom sizes available