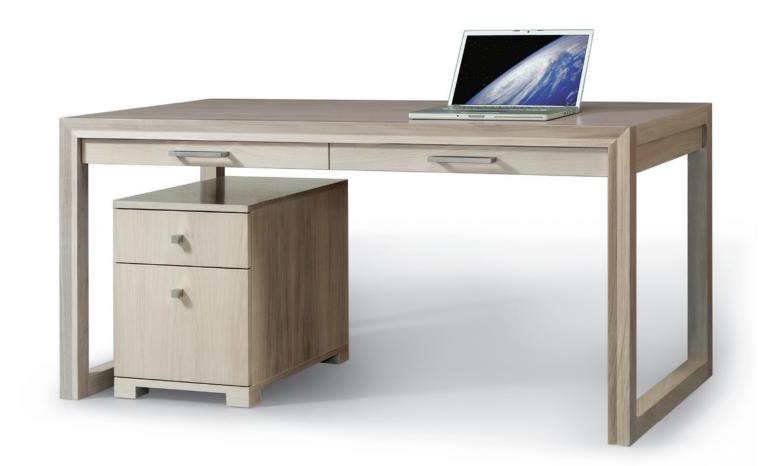

## ARRIS DESK AND PEDESTAL

60W x 30D x 29H

*/***)**.

Shown in Bleached Walnut with Satin Stainless hardware.

The Arris is a modern table desk solution for either the executive or home office. Flexibility options like dividers keep the pencil drawers organized and matching pedestals that slide underneath add storage and filing. Arris Desks are offered in three sizes and a variety of wood finishes.