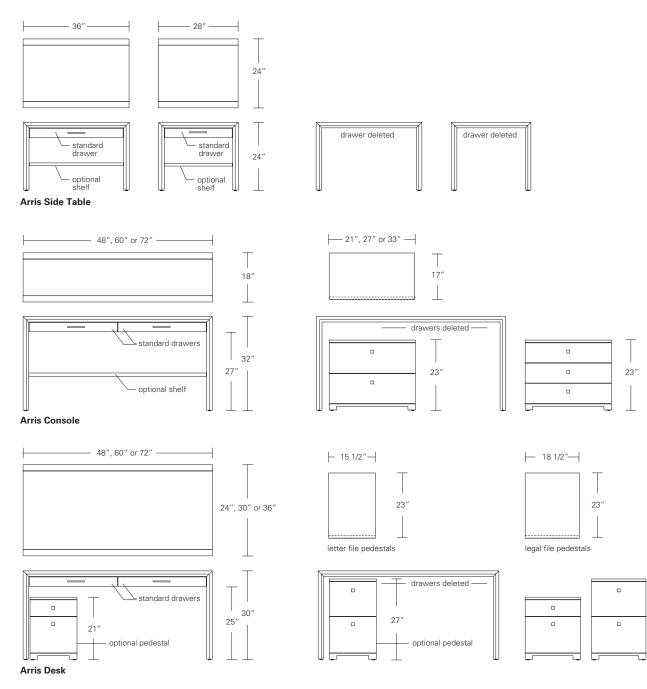

## ARRIS DESK AND PEDESTAL

60W x 30D x 29H

*/***)**.

Shown in Bleached Walnut with Satin Stainless hardware.

The Arris is a modern table desk solution for either the executive or home office. Flexibility options like dividers keep the pencil drawers organized and matching pedestals that slide underneath add storage and filing. Arris Desks are offered in three sizes and a variety of wood finishes.

FINISH OPTIONS DESCRIPTION Arris Side Table, Console & Desk: NATURAL STAINED CERUSED Profiled and mitered solid wood frame Medium Ash, Dark Ash, Burnt Bleached Ash, Cerused Ash, with veneer top. Levelers. Standard Ash, Cherry, Maple, Mahogany, Cerused Dark Ash, Ash, Ebonized Ash, Medium Walnut, Oak.\* Finishes Cherry, Dark Cherry, Medium Cerused Mahogany, **Standard Options:** Cerused Dark Mahogany, Mahogany, Ebonized Maple, Drawers, drawer dividers, shelves. \*At additional cost. Cerused Oak, Bleached Walnut, Medium Walnut, Dark Walnut. Dark bronze, satin or polished stainless steel pulls. Cerused Walnut Figured Ash, Bird's Eye Maple, Figured Maple. **Custom Orders:** Figured Custom sizes, woods and finishes Veneers for are available. Please request a price Top Panel quotation. and Pedestal Fronts