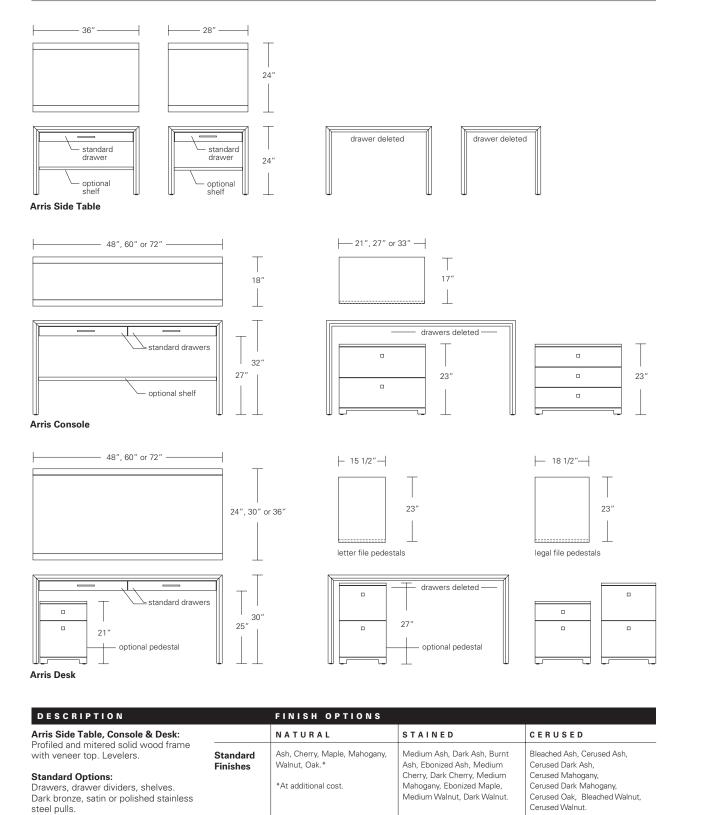

## ARRIS CONSOLE

60W x 17D x 32H

Shown in Walnut with Satin Stainless Steel hardware.

The clean modern form of the Arris Console is enhanced by its focused attention to details, most notably the mitered joining of the wood planes along its front edge. The console can be fitted with two drawers, optional dividers and a shelf.

DENNIS MILLER ASSOCIATES

200 Lexington Avenue Suite 1210 New York, NY 10016

212.684.0070 Fax.212.684.0776 www.dennismiller.com

Figured Ash, Bird's Eye Maple, Figured Maple.

Figured

Veneers for

Top Panel

Pedestal Fronts

and

**Custom Orders:** 

quotation.

Custom sizes, woods and finishes

are available. Please request a price