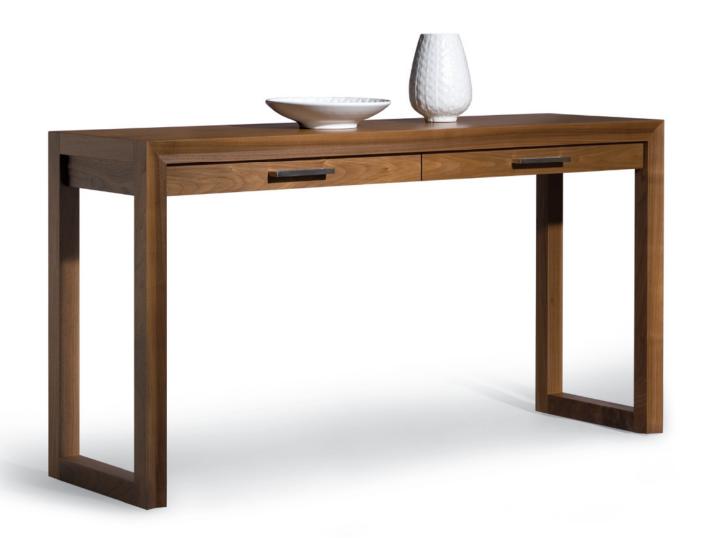

## ARRIS CONSOLE

60W x 17D x 32H

Shown in Walnut with Satin Stainless Steel hardware.

The clean modern form of the Arris Console is enhanced by its focused attention to details, most notably the mitered joining of the wood planes along its front edge. The console can be fitted with two drawers, optional dividers and a shelf.