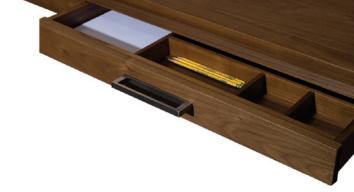

## ARRIS CONSOLE

60W x 17D x 32H

Shown in Walnut with Satin Stainless Steel hardware.

The clean modern form of the Arris Console is enhanced by its focused attention to details, most notably the mitered joining of the wood planes along its front edge. The console can be fitted with two drawers, optional dividers and a shelf.