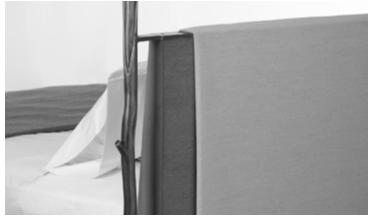

BD-15-107-Q-PAD

COM 5 yds COL 90 sq ft

KING WITHOUT PLATFORM

BD-15-107-K

**L** 94.5" **W** 81.25" **H** 91.75"

KING WITH PLATFORM

BD-15-107-K-PLFTM

**L** 100.25" **W** 105" **H** 91.75"