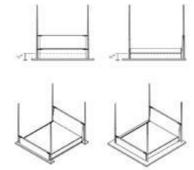

Mattress Platform: H 11" above finished floor

AOMORI BED

QUEEN WITHOUT PLATFORM BD-15-107-Q

**L** 94.5" **W** 81.25" **H** 91.75"

QUEEN WITH PLATFORM BD-15-107-Q-PLFTM

L 100.25" W 89" H 91.75"

DETACHABLE UPHOLSTERED HEADBOARD PAD

BD-15-107-Q-PAD

COM 5 yds COL 90 sq ft

KING WITHOUT PLATFORM

BD-15-107-K

**L** 94.5" **W** 81.25" **H** 91.75"

KING WITH PLATFORM

BD-15-107-K-PLFTM

**L** 100.25" **W** 105" **H** 91.75"