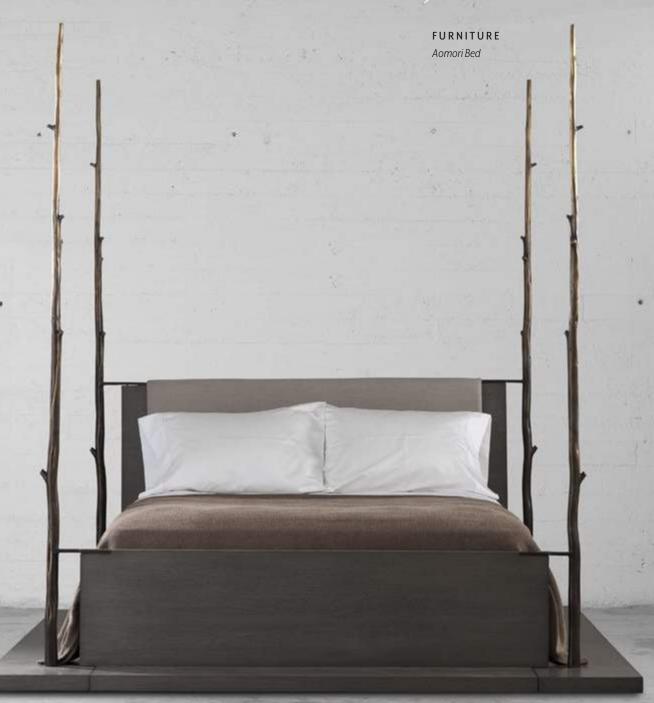

## JIUN HO

SHOWN

Wood: Oak / Ashen

Posts: cast-bronze with Patina Bronze finish

Note: All fabric must be minimum 56" width and railroaded to avoid middle seam line
Designed to be used without boxspring

Headboard: **H** 40.75" Footboard: **L** 18.25"

Mattress Platform: H 11" above finished floor

AOMORI BED

QUEEN WITHOUT PLATFORM BD-15-107-Q

**L** 94.5" **W** 81.25" **H** 91.75"

QUEEN WITH PLATFORM BD-15-107-Q-PLFTM

L 100.25" W 89" H 91.75"

DETACHABLE UPHOLSTERED HEADBOARD PAD

BD-15-107-Q-PAD

COM 5 yds COL 90 sq ft

KING WITHOUT PLATFORM

BD-15-107-K

**L** 94.5" **W** 81.25" **H** 91.75"

KING WITH PLATFORM

BD-15-107-K-PLFTM

**L** 100.25" **W** 105" **H** 91.75"