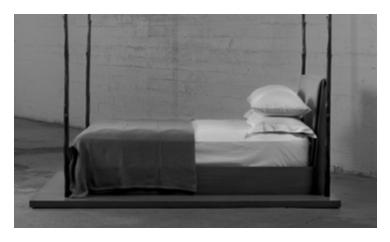

Mattress Platform: H 11" above finished floor

AOMORI BED

QUEEN WITHOUT PLATFORM BD-15-107-Q

**L** 94.5" **W** 81.25" **H** 91.75"

QUEEN WITH PLATFORM BD-15-107-Q-PLFTM

L 100.25" W 89" H 91.75"

DETACHABLE UPHOLSTERED HEADBOARD PAD