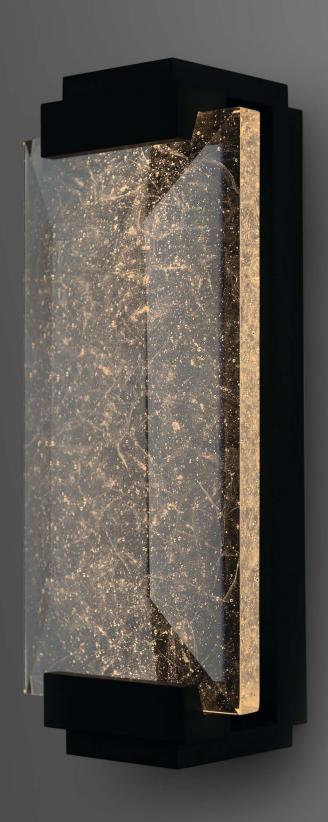

## MODEL # DA2026

Inspired by faceted cut jewelry, the Alex is truly unique in its ability to transform a space. Made from the finest materials available, the purity and quality of our cast glass is unmatched.

## MATERIALS

Brass, Glass

## FINISHES

Satin Brass, Polished Brass, Blackened Brass, Dark Bronze, Satin Nickel, Polished Nickel.

#### LAMPING

LED, 5 Watts, 120-277v, 2700k, 725 Lumens, 90+ CRI

| DIMENSIONS                      | WEIGHT  |
|---------------------------------|---------|
| 18.5" H X 8" W X 6.5" D         | 35 lbs. |
| H 46 cm x W 20.3 cm x D 16.5 cm | 16 kg.  |