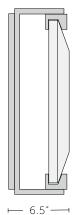

#### LAMPING

LED, 5 Watts, 120-277v, 2700k, 725 Lumens, 90+ CRI

| DIMENSIONS                      | WEIGHT  |
|---------------------------------|---------|
| 18.5" H X 8" W X 6.5" D         | 35 lbs. |
| H 46 cm x W 20.3 cm x D 16.5 cm | 16 kg.  |

#### NOTES

- Backplate 17.5" x 3.75" (44.4 cm x 9.5 cm)
- LED Driver in unit
- 0-10V Dimming Standard
- Glass is hand made by an artist and each piece will exhibit slight variations
- Contact your local Boyd rep for more information.