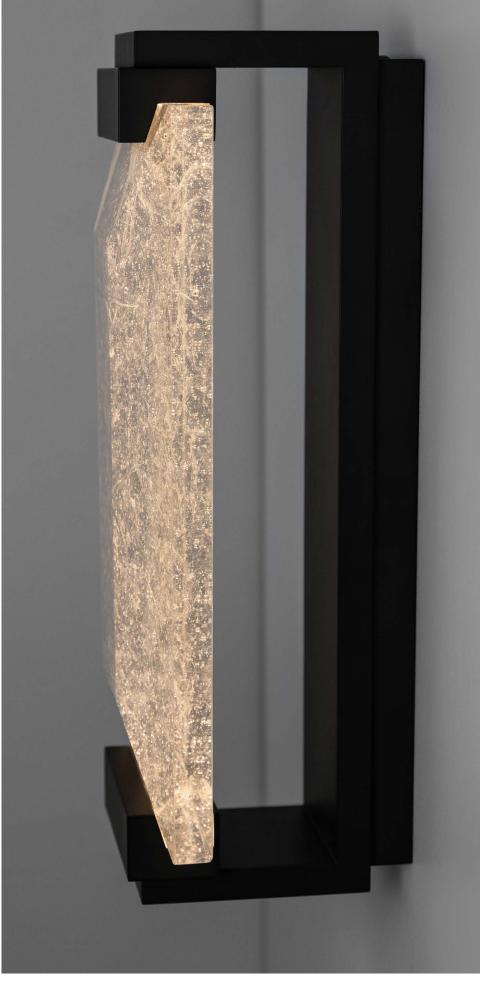

## MODEL # DA2026

Inspired by faceted cut jewelry, the Alex is truly unique in its ability to transform a space. Made from the finest materials available, the purity and quality of our cast glass is unmatched.

## MATERIALS

Brass, Glass

## FINISHES

Satin Brass, Polished Brass, Blackened Brass, Dark Bronze, Satin Nickel, Polished Nickel.