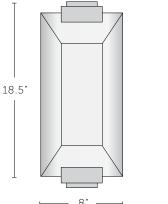

#### LAMPING

LED, 5 Watts, 120-277v, 2700k, 725 Lumens, 90+ CRI

| DIMENSIONS                      | WEIGHT  |
|---------------------------------|---------|
| 18.5" H X 8" W X 6.5" D         | 35 lbs. |
| H 46 cm x W 20.3 cm x D 16.5 cm | 16 kg.  |

#### NOTES

- Backplate 17.5" x 3.75" (44.4 cm x 9.5 cm)
- LED Driver in unit
- 0-10V Dimming Standard
- Glass is hand made by an artist and each piece will exhibit slight variations
- Contact your local Boyd rep for more information.