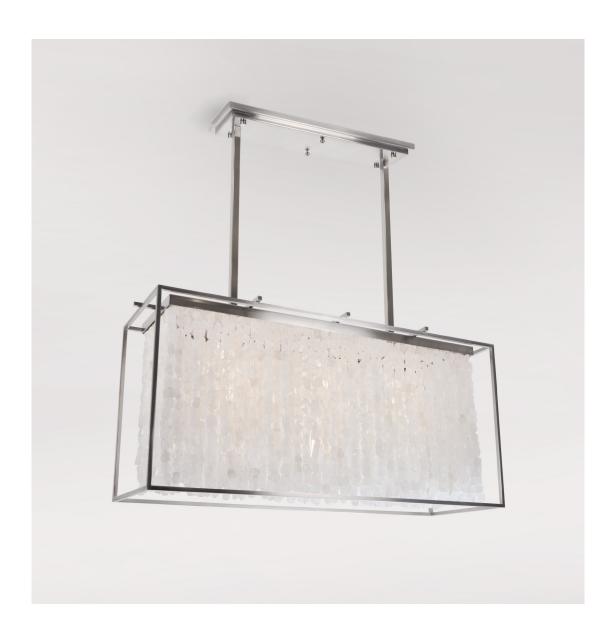

# ALEX CHANDELIER

SATIN NICKEL WITH LARGE FROSTED ROCK CRYSTAL

### ALEX CHANDELIER

#### 5010

STEM: 24"

HEIGHT: 17" (43.2 CM)
WIDTH: 36" (91.4 CM)

DEPTH: 12" (30.5 CM)

(61.0 CM)

OAH: 41" (104.1 CM)

CEILING CANOPY: 22" X 6"

(55.9 X 15.2)

WEIGHT: APPROX. 70 LBS.

WIRING: 3 MEDIUM-BASE SOCKETS,

60 WATT MAX. EACH

RECOMMENDED BULB: CLEAR G-40 OR T-8

#### **METAL FINISHES**

BRUSHED BRASS
LIGHT ANTIQUE BRASS
DARK ANTIQUE BRASS
MATTE BRASS
POLISHED NICKEL
SATIN NICKEL
OIL RUBBED BRONZE
PATINATED STEEL

#### **GEM OPTIONS**

STRIPED AGATE

CARNELIAN CHIPS
CITRINE CHIPS
FROSTED ROCK CRYSTAL CHIPS
SMOKY TOPAZ CHIPS
CARNELIAN NUGGETS
LARGE CARNELIAN RECTANGLE
LARGE CITRINE NUGGETS
LARGE CLEAR ROCK CRYSTAL
LARGE FROSTED ROCK CRYSTAL
MARINE GLASS