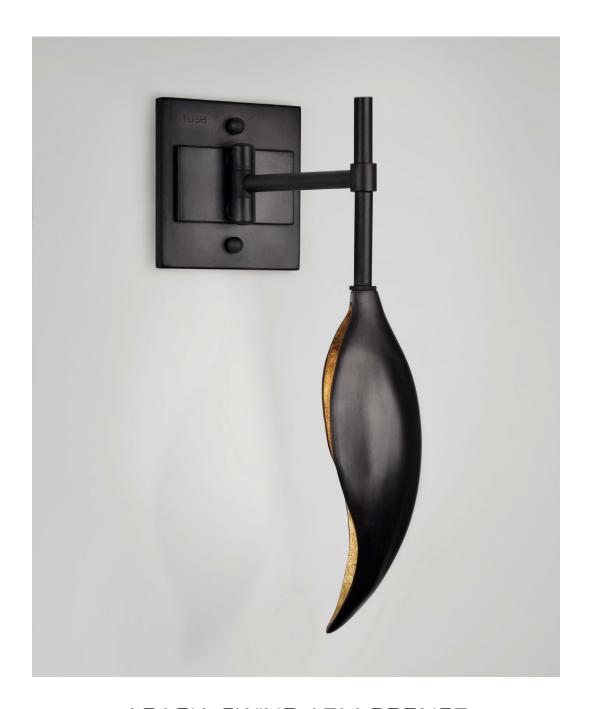

# F U S E

lighting

ACACIA SWING-ARM SCONCE

DARK ANTIQUE BRASS WITH CLASSIC BRONZE POD WITH GOLD GILDED INTERIOR

# ACACIA SWING-ARM SCONCE

### 1023

HEIGHT: 15"

(38.1 CM)

WIDTH: 4 1/2"

(11.4 CM)

PROJECTION: APPROX. 9" (22.9 CM)

IN. ALTHOX. 5 (EE.5

BACKPLATE: 5"H X 4 1/2" W

(12.7 H X 11.4W)

WIRING: 1 CANDELABRA-BASE SOCKET, 60 WATT MAX.

RECOMMENDED BULB: CLEAR T-6

J-BOX LOCATION: 2 1/4" (5.7) FROM

TOP OF FIXTURE

CORD AND WALL PLUG AVAILABLE

(UPCHARGE)