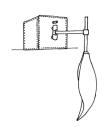

# ACACIA SWING-ARM SCONCE

### 1023

HEIGHT: 15"

(38.1 CM)

WIDTH: 4 1/2"

(11.4 CM)

PROJECTION: APPROX. 9" (22.9 CM)

IN. ALTHOX. 5 (EE.5

BACKPLATE: 5"H X 4 1/2" W

(12.7 H X 11.4W)

WIRING: 1 CANDELABRA-BASE SOCKET, 60 WATT MAX.

RECOMMENDED BULB: CLEAR T-6

J-BOX LOCATION: 2 1/4" (5.7) FROM

TOP OF FIXTURE

CORD AND WALL PLUG AVAILABLE

(UPCHARGE)