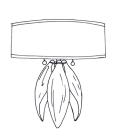

# ACACIA PENDANT

CLASSIC BRONZE PODS WITH GOLD GILDED INTERIOR AND LIGHT ANTIQUE BRASS

### ACACIA PENDANT

#### 4023

HEIGHT: 10" (25.4 CM)

DIAMETER: APPROX. 7" (17.8 CM)

STEMS: 32" (81.3 CM)

OAH: 42" (106.7 CM)

CEILING CANOPY: 5" DIA. (12.7 CM)

WEIGHT: 25 LBS.

WIRING: 1 MEDIUM-BASE SOCKET, 60

WATT MAX.

RECOMMENDED BULB: EDISON STYLE

"SQUIRREL CAGE" BULB