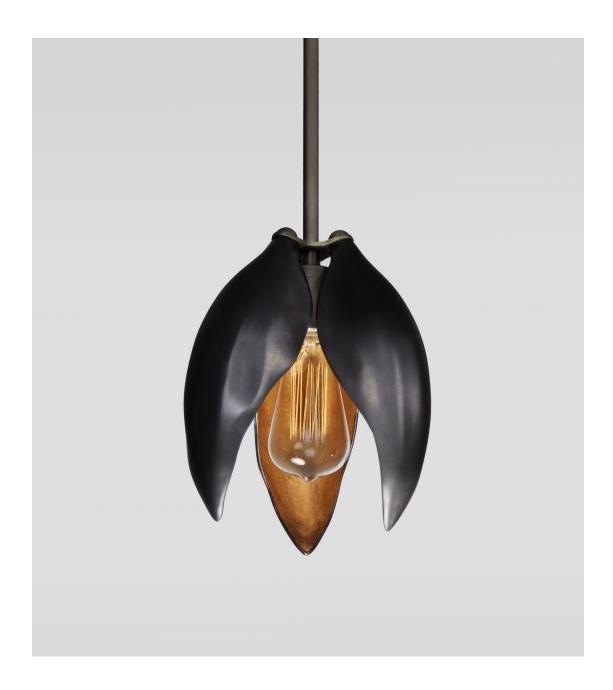

# ACACIA PENDANT

CLASSIC BRONZE PODS WITH GOLD GILDED INTERIOR AND LIGHT ANTIQUE BRASS

### ACACIA PENDANT

#### 4023

HEIGHT: 10" (25.4 CM)

DIAMETER: APPROX. 7" (17.8 CM)

STEMS: 32" (81.3 CM)

OAH: 42" (106.7 CM)

CEILING CANOPY: 5" DIA. (12.7 CM)

WEIGHT: 25 LBS.

WIRING: 1 MEDIUM-BASE SOCKET, 60

WATT MAX.

RECOMMENDED BULB: EDISON STYLE

"SQUIRREL CAGE" BULB

#### **METAL FINISHES**

BRUSHED BRASS

LIGHT ANTIQUE BRASS

DARK ANTIQUE BRASS

MATTE BRASS

POLISHED NICKEL

SATIN NICKEL

OIL RUBBED BRONZE

PATINATED STEEL

#### **POD OPTIONS**

CLASSIC BRONZE

SATIN NICKEL

INQUIRE FOR CUSTOM POD FINISHES

#### **DUTCH GILDING**

GOLD

WHITE GOLD

PLATINUM

CHANDELIER **5023** 

BOOKSHELF LAMP

SCONCE 1023

TABLE LAMP