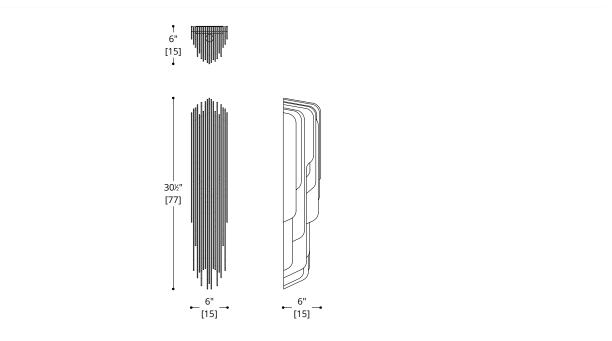

### WESLEY SCONCE

FINISH Hand Patinated Metal

LED: 2700K Warm white Driver included

#### NOTES: PLEASE CONFIRM DETAILS OF THIS TEAR SHEET WITH YOUR LOCAL SALES ASSOCIATE.

Alexander Purcell Rodrigues Design reserves the right to make technological and aesthetic improvements to its models, including changes to the sizes and materials, without notice. The technical drawings do not define the details of the product. The measurements shown are indicative and may undergo changes. In particular, the dimensions relevant to the padded parts are subject to usage tolerances over time caused by the normal adjustment of the padding. For specific information, please contact us directly or the dealer closest to you.