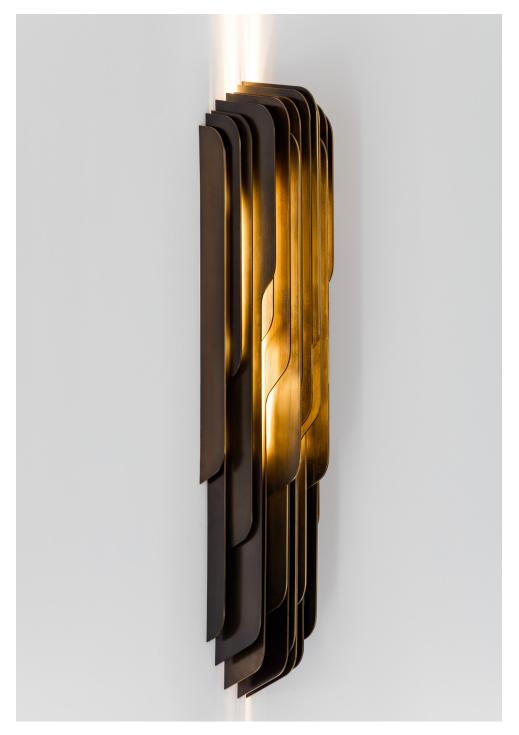

### WESLEY SCONCE

### WESLEY SCONCE

FINISH Hand Patinated Metal

LED: 2700K Warm white Driver included