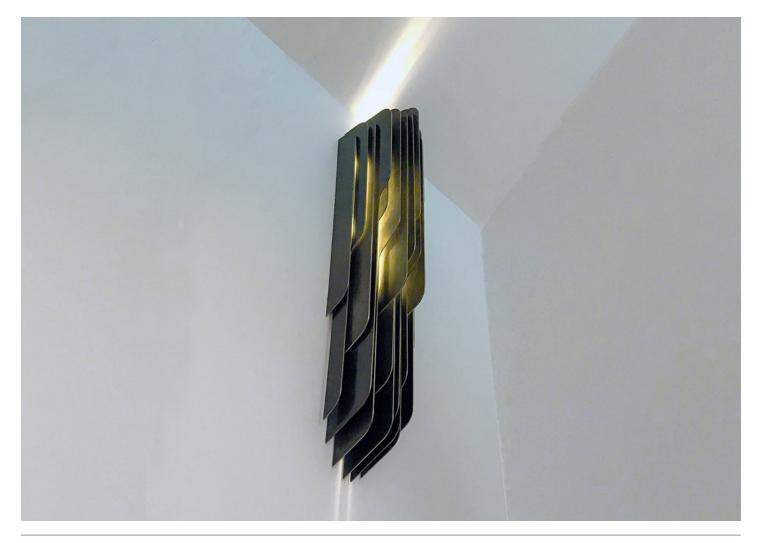

### WESLEY SCONCE

### WESLEY SCONCE

FINISH Hand Patinated Metal

LED: 2700K Warm white Driver included