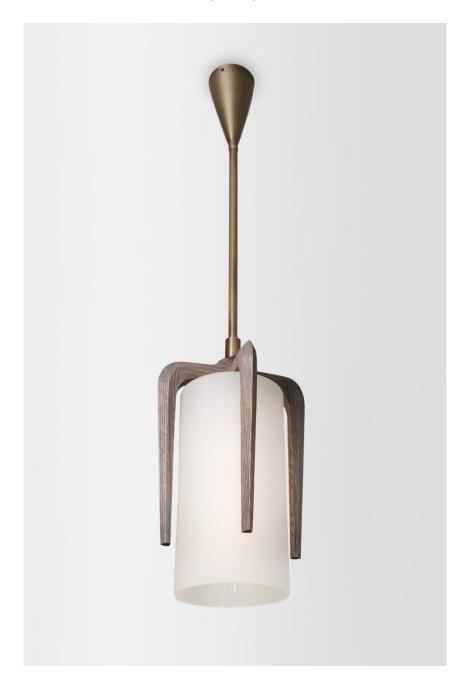

# VICTORIA PENDANT

LIGHT ANTIQUE BRASS WITH DRIFT AND OPAL SEA GLASS

© 2000-2020 FUSE LIGHTING. ALL RIGHTS RESERVED.

## VICTORIA PENDANT

## PENDANT

#### 4047

HEIGHT: 17 1/2" (44.4 CM)

WIDTH: 11 1/2" (WOOD) (29.2 CM)

DEPTH: 11 1/2" (WOOD) (29.2 CM)

GLASS: 15" H X 8" DIA. (38.1 H X 20.3 DIA.)

OAH: 60" STANDARD (152.4 CM)

CEILING CANOPY: 9" H X 4 1/2" DIA.

(22.9 H X 11.4 DIA.)

WEIGHT: 30 LBS.

WIRING: 1 MEDIUM-BASE SOCKET,

60 WATT MAX, EACH

RECOMMENDED BULBS:

CLEAR G-40

#### **METAL FINISHES**

BRUSHED BRASS

LIGHT ANTIQUE BRASS

DARK ANTIQUE BRASS

MATTE BRASS

POLISHED NICKEL

SATIN NICKEL

OIL RUBBED BRONZE

GLOSS WHITE POWDER COAT

MATTE BLACK POWDER COAT

PATINATED STEEL

### **WOOD FINISHES**

OAK

WEATHERED OAK

WHITE WEATHERED OAK

RAIN

DUNE

DRIFT

SHALE

CUSTOM STAIN (UPCHARGE)

\*WOOD FRAME IS HAND CARVED

### **GLASS SHADE**

#### **COLOR**

OPAL

TEXTURE (CHOOSE ONE)

HTOOMS

FROSTED (INSIDE)

NOTES:

GLASS IS HANDBLOWN MAY HAVE BUBBLES AND SLIGHT IRREGULARITIES

TO IT'S SHAPE.

COLOR WILL HAVE A OMBRED EFFECT.

OUTDOOR PENDANT X-4047

fuselighting.com

© COPYRIGHT FUSE LIGHTING. ALL RIGHTS RESERVED.