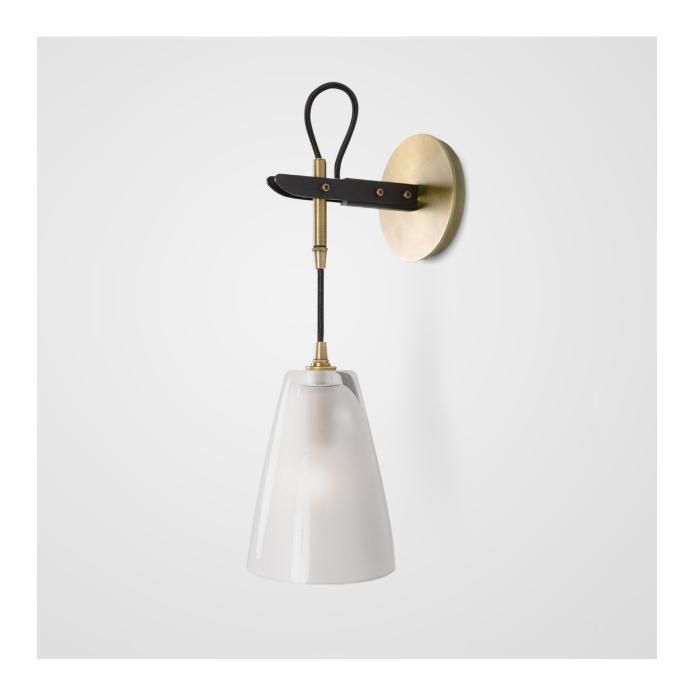

# VAIL SINGLE SCONCE

LIGHT ANTIQUE BRASS WITH PATINATED STEEL AND CLEAR FROSTED GLASS

© 2000-2020 FUSE LIGHTING. ALL RIGHTS RESERVED.

## VAIL SINGLE SCONCE

### 1078

HEIGHT: 16" (40.6 CM)

WIDTH: 5 1/4" (13.3 CM)

PROJECTION: 8" (20.3 CM)

WIRING: 1 CANDELABRA BASE SOCKET, 60 WATT MAX. EACH

RECOMMENDED BULB: CLEAR T6 OR

G-16.5

WEIGHT: APPROX 5.5 LBS

J-BOX LOCATION: APPROX. 14 1/2" (36.8 CM) FROM BOTTOM OF GLASS

### **METAL FINISHES**

BRUSHED BRASS
LIGHT ANTIQUE BRASS
DARK ANTIQUE BRASS
OIL RUBBED BRONZE
GLOSS WHITE POWDER COAT
MATTE BLACK POWDER COAT
PATINATED STEEL

#### **GLASS OPTIONS**

COLOR (CHOOSE ONE)

CLEAR SMOKE

TEXTURE (CHOOSE ONE)

SMOOTH

FROSTED (INSIDE)

#### NOTE:

ALL SHADES ARE HAND-BLOWN AND WILL VARY IN SIZE AND THICKNESS.
FROSTED FINISH WILL LIGHTEN COLOR

CHANDELIER 17 **4059A** 

CHANDELIER 21 **5078B** 

VAIL 6 LIGHT PENDANT **5078B** 

VAIL DOUBLE SCONCE 2078