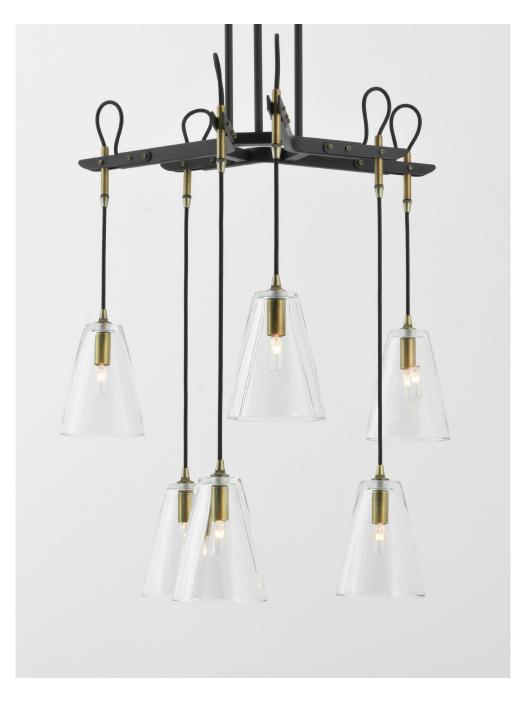

# VAIL 6-LIGHT PENDANT

PATINATED STEEL WITH LIGHT ANTIQUE BRASS AND CLEAR GLASS

© 2000-2020 FUSE LIGHTING. All Rights Reserved.

## VAIL 6-LIGHT CHANDELIER

## 5**078**B

| HEIGHT: 28"             | (71.1 CM)    |
|-------------------------|--------------|
| WIDTH:24" APPROX DIA    | (61 CM)      |
| STEM: 39"               | (99.1 CM)    |
| OAH: APPROX 63" H       | (160 CM)     |
| CEILING CANOPY: 8" DIA. | ( 20.3 DIA.) |
|                         |              |

WEIGHT: 40 LBS.

WIRING: 6 CANDELABRA-BASE SOCKETS, 60 WATT MAX. EACH

RECOMMENDED BULB: T 6.5

## METAL FINISHES

BRUSHED BRASS LIGHT ANTIQUE BRASS DARK ANTIQUE BRASS OIL RUBBED BRONZE GLOSS WHITE POWDER COAT MATTE BLACK POWDER COAT PATINATED STEEL

### **GLASS OPTIONS**

COLOR (CHOOSE ONE) CLEAR SMOKE

TEXTURE (CHOOSE ONE) SMOOTH FROSTED (INSIDE)