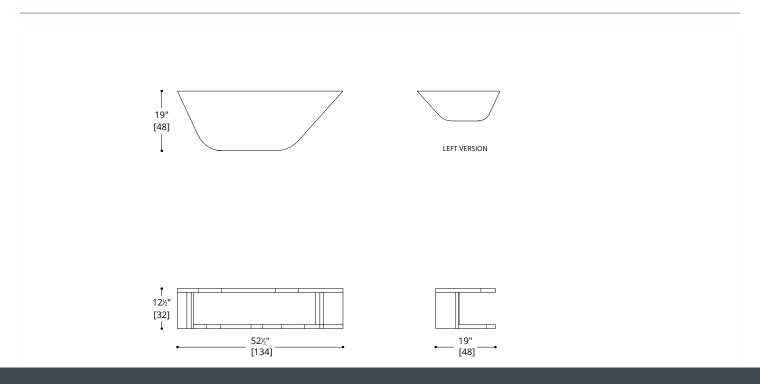

# ATELIER PURCELL

## TUYA SECTIONAL BACK SOFA TABLE





## ATELIER PURCELL

### TUYA SECTIONAL BACK SOFA TABLE



#### FINISH

Lacquer Standard Wood Premium Wood



NOTES:

PLEASE CONFIRM DETAILS OF THIS TEAR SHEET WITH YOUR LOCAL SALES ASSOCIATE.

Alexander Purcell Rodrigues Design reserves the right to make technological and aesthetic improvements to its models, including changes to the sizes and materials, without notice. The technical drawings do not define the details of the product. The measurements shown are indicative and may undergo changes. In particular, the dimensions relevant to the padded parts are subject to usage tolerances over time caused by the normal adjustment of the padding. For specific information, please contact us directly or the dealer closest to you.