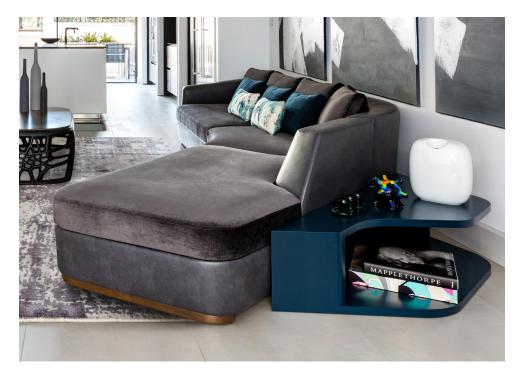

# ATELIER PURCELL

## TUYA SECTIONAL BACK SOFA TABLE





## ATELIER PURCELL

### TUYA SECTIONAL BACK SOFA TABLE



#### FINISH

Lacquer Standard Wood Premium Wood



NOTES:

PLEASE CONFIRM DETAILS OF THIS TEAR SHEET WITH YOUR LOCAL SALES ASSOCIATE.

Alexander Purcell Rodrigues Design reserves the right to make technological and aesthetic improvements to its models, including changes to the sizes and materials, without notice. The technical drawings do not define the details of the product. The measurements shown are indicative and may undergo changes. In particular, the dimensions relevant to the padded parts are subject to usage tolerances over time caused by the normal adjustment of the padding. For specific information, please contact us directly or the dealer closest to you.