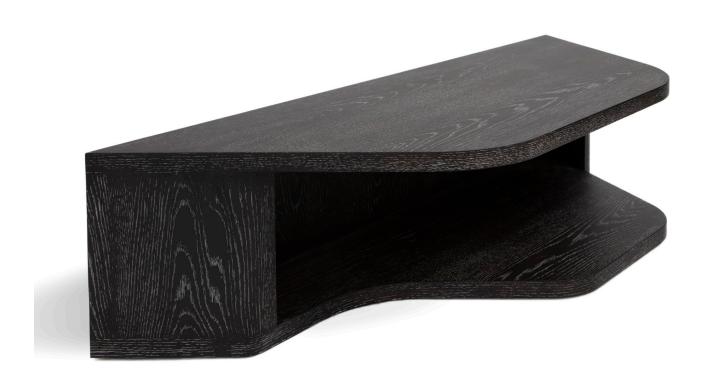

# ATELIER PURCELL

## TUYA SECTIONAL BACK SOFA TABLE





## ATELIER PURCELL

### TUYA SECTIONAL BACK SOFA TABLE



#### FINISH

Lacquer Standard Wood Premium Wood



NOTES:

PLEASE CONFIRM DETAILS OF THIS TEAR SHEET WITH YOUR LOCAL SALES ASSOCIATE.

Alexander Purcell Rodrigues Design reserves the right to make technological and aesthetic improvements to its models, including changes to the sizes and materials, without notice. The technical drawings do not define the details of the product. The measurements shown are indicative and may undergo changes. In particular, the dimensions relevant to the padded parts are subject to usage tolerances over time caused by the normal adjustment of the padding. For specific information, please contact us directly or the dealer closest to you.