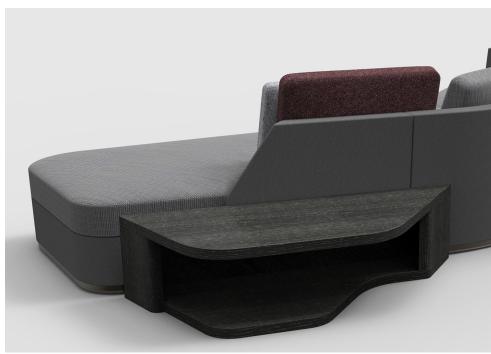

# ATELIER PURCELL

## TUYA SECTIONAL BACK SOFA TABLE





## ATELIER PURCELL

### TUYA SECTIONAL BACK SOFA TABLE



#### FINISH

Lacquer Standard Wood Premium Wood



NOTES:

PLEASE CONFIRM DETAILS OF THIS TEAR SHEET WITH YOUR LOCAL SALES ASSOCIATE.

Alexander Purcell Rodrigues Design reserves the right to make technological and aesthetic improvements to its models, including changes to the sizes and materials, without notice. The technical drawings do not define the details of the product. The measurements shown are indicative and may undergo changes. In particular, the dimensions relevant to the padded parts are subject to usage tolerances over time caused by the normal adjustment of the padding. For specific information, please contact us directly or the dealer closest to you.