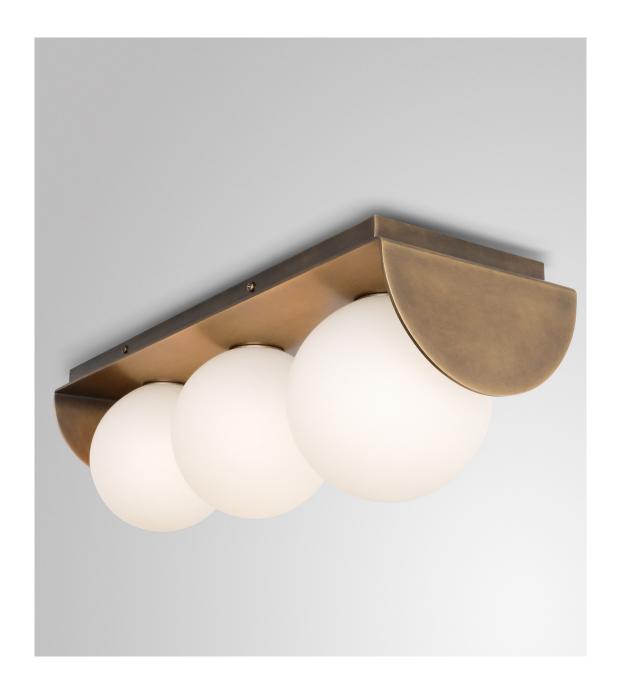

### TUNIS CEILING MOUNT

BURNISHED BRASS WITH WHITE GLASS

# TUNIS CEILING MOUNT

8090

(17.8 CM) HEIGHT: 7" (58.4 CM) WIDTH: 23" (19.1 CM)

DEPTH: 7.5"

SHADE: 3 EACH, 5" DIA. (12.5 CM)

CEILING CANOPY: 6 W X 21 L [15.2 CM W X 53.3 L] APPROX.

WEIGHT: APPROX. 20 LBS

J-BOX: CENTERED, 11.5" [29.2 CM]

FROM EITHER END

WIRING: 3 CANDELABRA SOCKETS

RECOMMENDED BULB: LED

#### **METAL FINISHES**

**BURNISHED BRASS** POLISHED NICKEL SATIN NICKEL OIL RUBBED BRONZE GLOSS WHITE POWDER COAT MATTE BLACK POWDER COAT

PATINATED STEEL

### **GLASS SHADES**

OPAL

fuselighting.com

© COPYRIGHT FUSE LIGHTING. ALL RIGHTS RESERVED.