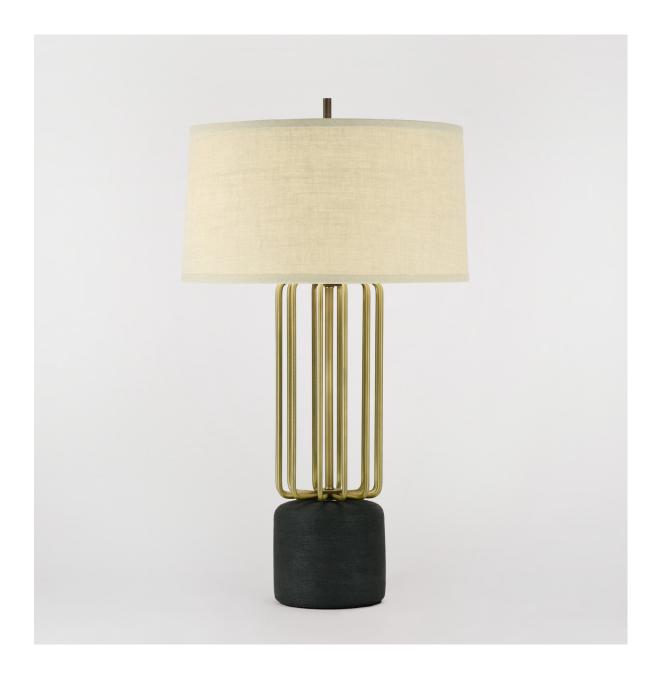

# F U S E

lighting

TOKYO TABLE LAMP

LIGHT ANTIQUE BRASS WITH CARBON CERAMIC BASE AND NATURAL LINEN SHADE

© 2000-2020 FUSE LIGHTING. ALL RIGHTS RESERVED.

# TOKYO TABLE LAMP

### 6071

HEIGHT: 29" (73.7 CM)

BASE: 6.5" DIA. (16.5 CM)

SHADE: 17" DIA. X 9.25" H (43.2 DIA. X 23.5 H)

WIRING: 2 MEDIUM BASE SOCKETS WITH PULL CHAINS AND IN-LINE HI/LO SWITCH, 60 WATT MAX EA.

RECOMMENDED BULB: FROSTED "A" 60 WATT MAX EACH.