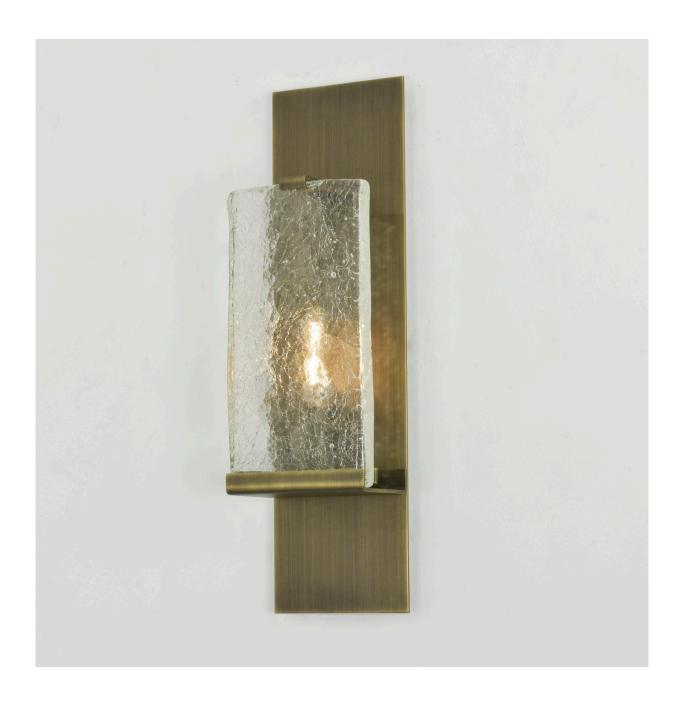

# TESSA SCONCE

LIGHT ANTIQUE BRASS WITH CLEAR CAST GLASS

© 2000-2020 FUSE LIGHTING. ALL RIGHTS RESERVED.

### TESSA SCONCE

#### 9089

HEIGHT: 18" (45.7 CM)

WIDTH: 5" (12.7 CM)

PROJECTION: 4" (10.2 CM)

BACKPLATE: 18"H X 5"W (45.7H X 12.7W) CM

WEIGHT: 10 LBS WITH GLASS

WIRING: 1 CANDELABRA-BASE SOCKET, 60-WATT MAX.

RECOMMENDED BULB: CLEAR T6