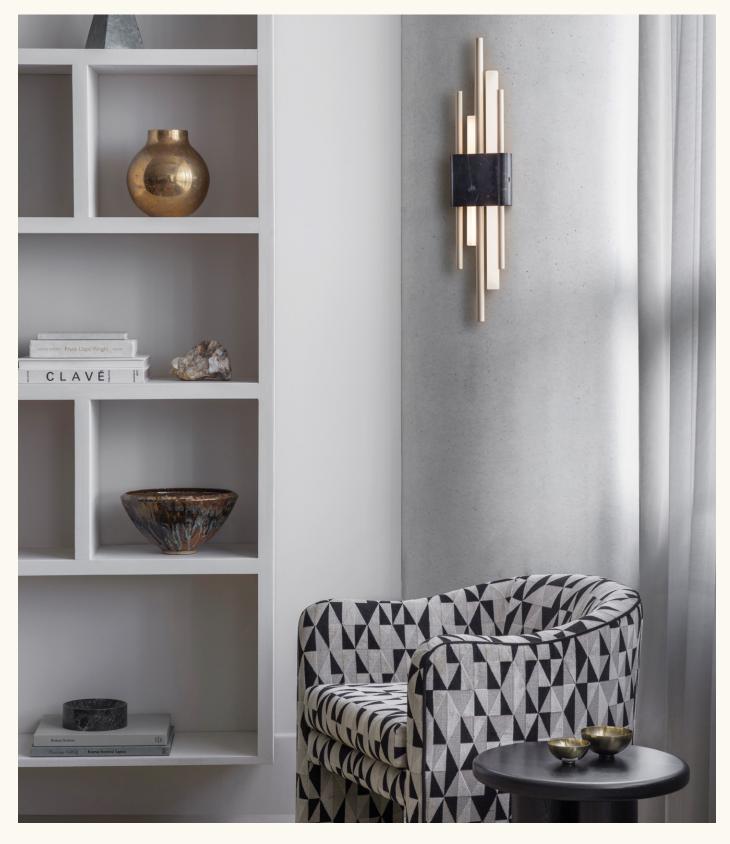

# WALL LIGHT LARGE

FINISHES

GREEN GUATEMALA | BRUSHED BRASS

BLACK MAQUINA | DARK BRONZE

LINE DRAWINGS

#### MATERIALS

Brass wall plate & detail | Marble stone

#### FINISHES

Standard finishes listed below. Bespoke finishes available upon request. Metalwork lacquered as standard.