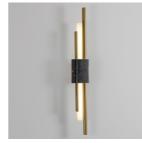

# WALL LIGHT LARGE

FINISHES

GREEN GUATEMALA | BRUSHED BRASS

BLACK MAQUINA | DARK BRONZE

LINE DRAWINGS