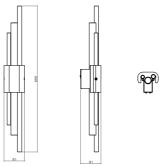

#### DIMENSIONS

H650mm | W91mm | D91mm H25.6in | W3.6in | D3.6in 5kg | 11lbs

#### WALL PLATE

H86mm | W39mm | D43mm H3.4in | W1.5in | D1.7in 4in J-box plate available