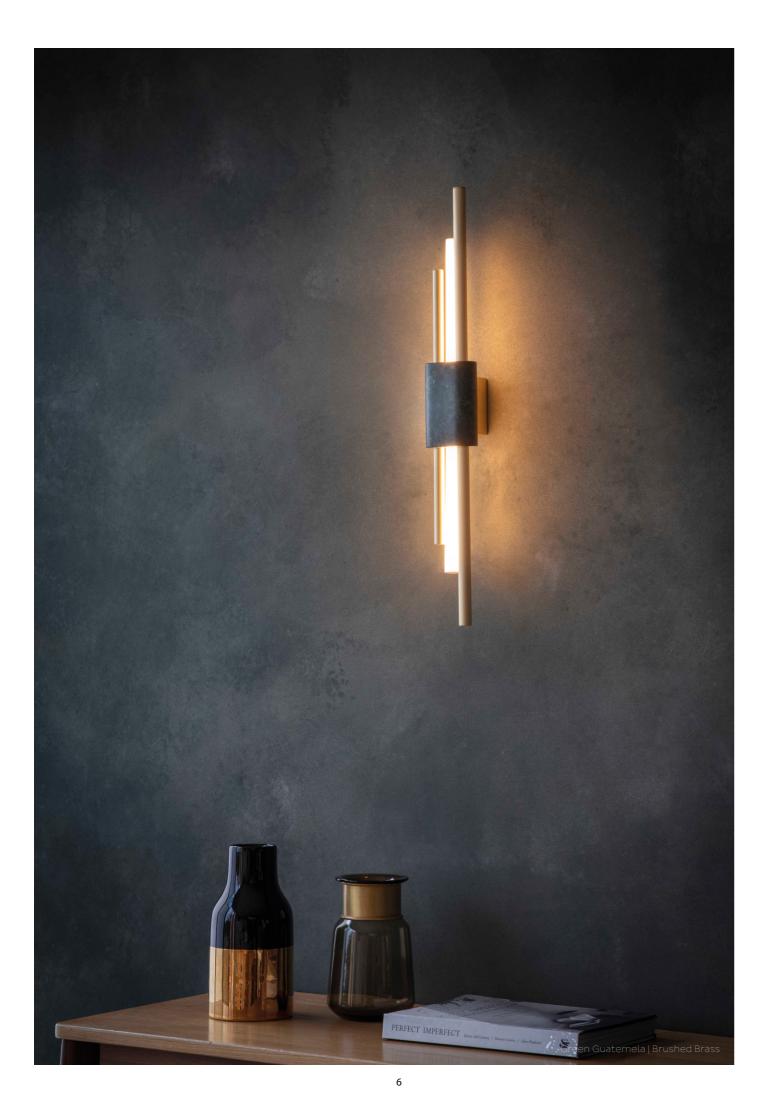

# WALL LIGHT LARGE

FINISHES

GREEN GUATEMALA | BRUSHED BRASS

BLACK MAQUINA | DARK BRONZE

LINE DRAWINGS

#### MATERIALS

Brass wall plate & detail | Marble stone