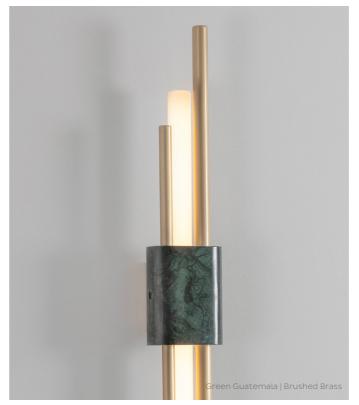

# WALL LIGHT LARGE

FINISHES

GREEN GUATEMALA | BRUSHED BRASS

BLACK MAQUINA | DARK BRONZE

LINE DRAWINGS

#### MATERIALS

Brass wall plate & detail | Marble stone