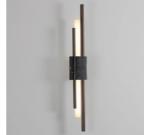

# WALL LIGHT LARGE

FINISHES

GREEN GUATEMALA | BRUSHED BRASS

BLACK MAQUINA | DARK BRONZE

LINE DRAWINGS