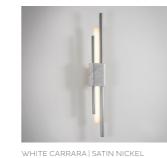

s.

Bert Frank's mission is to draw on influences from industrial hallmarks, art deco forms and mid-century design sensibilities, to create expressive lighting that honours the legacy of British design through their enduring quality, built to last a lifetime.

### FINISHES

The solid brass metalwork is available in Bert Frank's four standard finishes: Brushed Brass, Antique Brass, Dark Bronze, Satin Nickel. The light shades are available in eleven different colourways and the leather has five contrasting options.

ANTIQUE BRASS



BRUSHED BRASS



GREEN GUATEMALA

#### SOLID BRASS METALWORK



DARK BRONZE



SATIN NICKEL

#### MARBLE





WHITE CARRARA

BLACK MAQUINA



# WALL LIGHT LARGE



FINISHES





GREEN GUATEMALA | BRUSHED BRASS





BLACK MAQUINA | DARK BRONZE

LINE DRAWINGS









#### MATERIALS

Brass wall plate & detail | Marble stone

#### FINISHES

Standard finishes listed below. Bespoke finishes available upon request. Metalwork lacquered as standard.

#### DIMMING

Mains dimmable | TRIAC

### IP RATING

IP20 rated

### LIGHT SOURCE

7W LED | S14D lamp provided 120/240V | 2700k

#### DIMENSIONS

H650mm | W91mm | D91mm H25.6in | W3.6in | D3.6in 5kg | 11lbs

#### WALL PLATE

H86mm | W39mm | D43mm H3.4in | W1.5in | D1.7in 4in J-box plate available

## BERT FRANK



+44 (0) 207 164 6482 | sales@bertfrank.co.uk vww.bertfrank.co.uk | 67 Farringdon Road, London EC1M 3JB, Uk