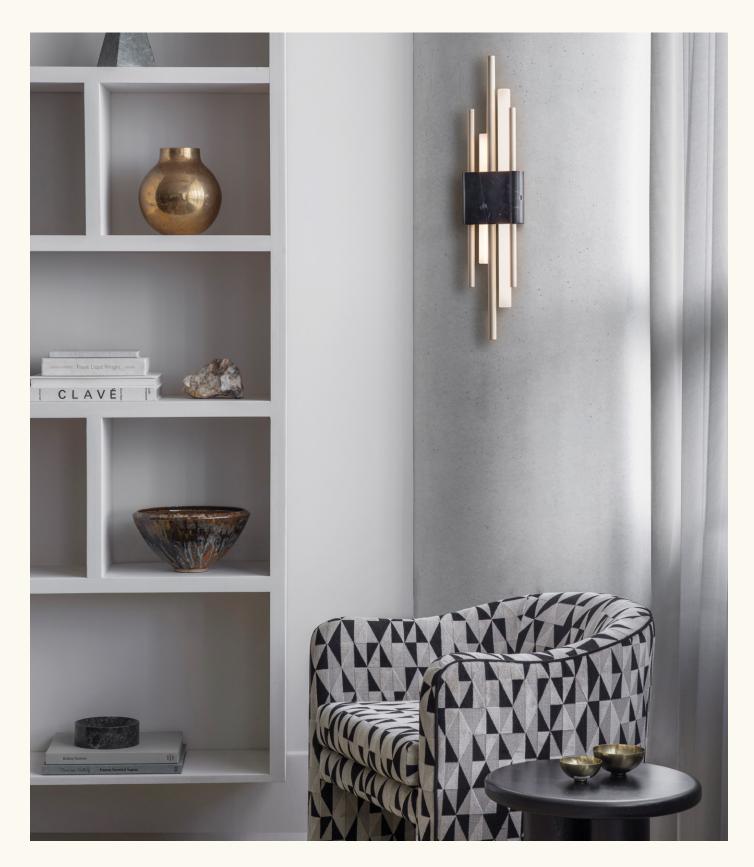

# WALL LIGHT DOUBLE

FINISHES

GREEN GUATEMALA | BRUSHED BRASS

BLACK MAQUINA | DARK BRONZE

BLACK MAQUINA | ANTIQUE BRASS

WHITE CARRARA | SATIN NIC

### MATERIALS

Brass wall plate & detail | Marble stone

#### **FINISHES**

Standard finishes listed below.
Bespoke finishes available upon request.
Metalwork lacquered as standard.