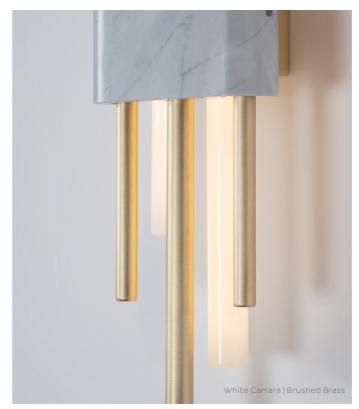

# WALL LIGHT DOUBLE

FINISHES

GREEN GUATEMALA | BRUSHED BRASS

BLACK MAQUINA | DARK BRONZE

BLACK MAQUINA | ANTIQUE BRASS

WHITE CARRARA | SATIN NIC

### MATERIALS

Brass wall plate & detail | Marble stone