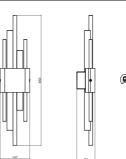

#### **DIMENSIONS**

H650mm | W147mm | D91mm H25.6in | W5.8in | D3.6in 5.5kg | 12lbs

#### WALL PLATE

H86mm | W86mm | D43mm H3.4in | W3.4in | D1.7in 4in J-box plate available

### LINE DRAWINGS

3

9