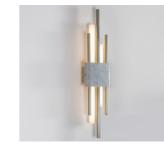

# WALL LIGHT DOUBLE

FINISHES

GREEN GUATEMALA | BRUSHED BRASS

BLACK MAQUINA | DARK BRONZE

BLACK MAQUINA | ANTIQUE BRASS

WHITE CARRARA | SATIN NIC

### MATERIALS

Brass wall plate & detail | Marble stone