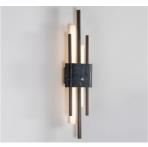

# WALL LIGHT DOUBLE

FINISHES

GREEN GUATEMALA | BRUSHED BRASS

BLACK MAQUINA | DARK BRONZE

BLACK MAQUINA | ANTIQUE BRASS

WHITE CARRARA | SATIN NIC

### MATERIALS

Brass wall plate & detail | Marble stone