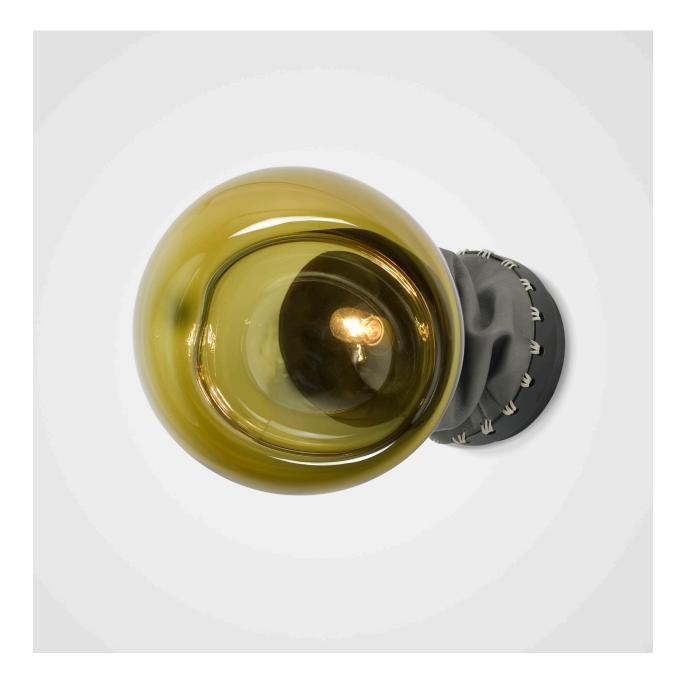

# TANGIER SCONCE

PATINATED STEEL WITH OLIVE GLASS AND MINK LEATHER

© 2000-2020 FUSE LIGHTING. All Rights Reserved.

## TANGIER SCONCE

### 9088

 DIA: APPROX 8 1/2"
 (21.6 CM)

 PROJECTION: 11 1/2"
 (29.2 CM)

 WEIGHT: 4 1/2
 VIRING: SINGLE CANDELABRA BASE

 SOCKET, 60 WATT MAX.
 RECOMMENDED BULB: 25 WATT CLEAR 1/2

#### **METAL FINISHES**

BRUSHED BRASS LIGHT ANTIQUE BRASS DARK ANTIQUE BRASS POLISHED NICKEL SATIN NICKEL OIL RUBBED BRONZE GLOSS WHITE POWDER COAT MATTE BLACK POWDER COAT PATINATED STEEL

#### **GLASS SHADES**

COLOR CHOOSE ONE)
CLEAR AND OPAL
OR
SMOKE AND AMBER

#### LEATHER OPTIONS

BROWN BLACK WHITE CREAM MINK C.O.L. (UPCHARGE)

fuselighting.com

© Copyright fuse lighting. All rights reserved.