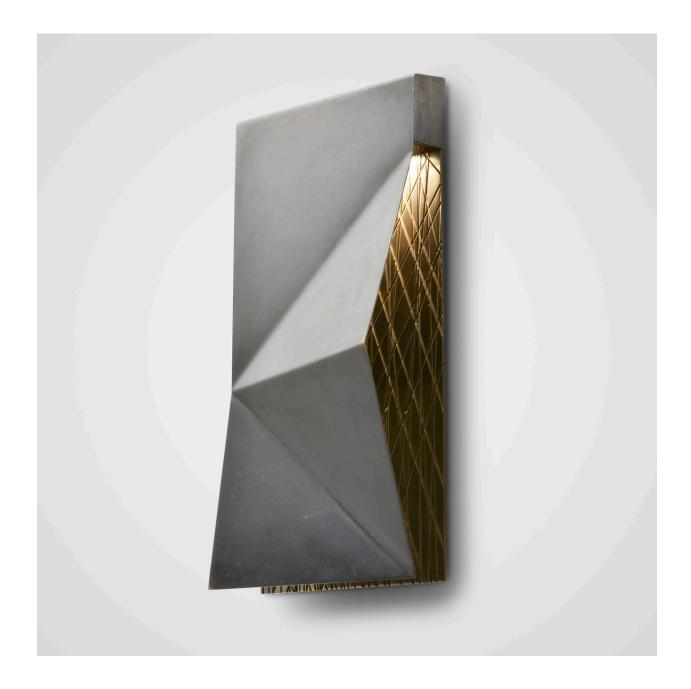

# STOCKHOLM SCONCE

PATINATED BRONZE

© 2000-2020 FUSE LIGHTING. ALL RIGHTS RESERVED.

## STOCKHOLM SCONCE

### 9087

HEIGHT: 14" (35.5 CM)
WIDTH: 7" (17.8 CM)

PROJECTION: 4" (10.2 CM)

BACKPLATE: 4 1/4 DIA (10.8 CM)

WEIGHT: 7.5 LBS

WIRING: DIMMABLE 4 W LED 2700 K,

90+ CRI

J-BOX LOCATION: APPROX. 7" (17.8CM) FROM TOP OF FIXTURE