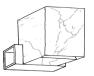

#### SHADE OPTION

ALABASTER

NOTES:

SHADES ARE HAND CUT AND ASSEMBLED FROM ALABASTER SHEETS.

NO TWO SHADE CUBES WILL BE IDENTICAL AND WILL VARY IN COLOR AND VEINING.

CHANDELIER **5059** 

SCONCE

9059A (6" HIGH SCONCE) 9059B (7" HIGH SCONCE)