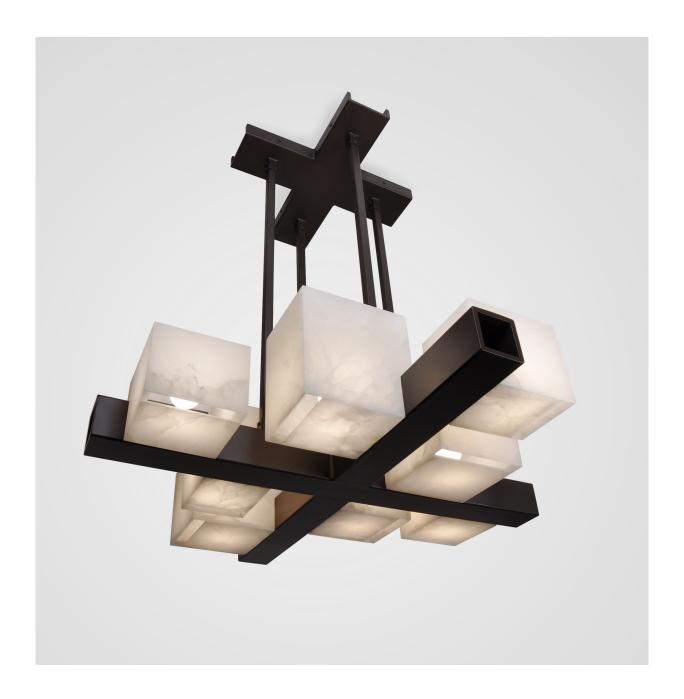

## SOHO X CHANDELIER

MATTE BLACK POWDER COAT WITH ALABASTER SHADES

© 2000-2020 FUSE LIGHTING. ALL RIGHTS RESERVED.

### SOHO X CHANDELIER

### 5059 X

HEIGHT: 8" (20.3 CM)
WIDTH: 36" (91.4 CM)
DEPTH: 36" (91.4 CM)
OAH: 38" (96.5 CM)

CEILING CANOPY: 19" W X 19" D

(48.3 W X 48.3 D)

WEIGHT: APPROX. 120 LBS.
WIRING: 8 CANDELABRA-BASE
SOCKETS, 60 WATT MAX. EACH

#### SHADE OPTION

ALABASTER

NOTES:

SHADES ARE HAND CUT AND ASSEMBLED FROM ALABASTER SHEETS.

NO TWO SHADE CUBES WILL BE IDENTICAL AND WILL VARY IN COLOR AND VEINING.

CHANDELIER **5059** 

SCONCE

9059A (6" HIGH SCONCE) 9059B (7" HIGH SCONCE)