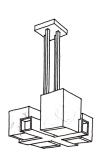

### SOHO X CHANDELIER

### 5059 X

HEIGHT: 8" (20.3 CM)
WIDTH: 36" (91.4 CM)
DEPTH: 36" (91.4 CM)
OAH: 38" (96.5 CM)

CEILING CANOPY: 19" W X 19" D

(48.3 W X 48.3 D)

WEIGHT: APPROX. 120 LBS.
WIRING: 8 CANDELABRA-BASE
SOCKETS, 60 WATT MAX. EACH