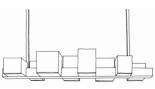

### 5059 X

HEIGHT: 8" (20.3 CM)
WIDTH: 36" (91.4 CM)
DEPTH: 36" (91.4 CM)
OAH: 38" (96.5 CM)

CEILING CANOPY: 19" W X 19" D

(48.3 W X 48.3 D)

WEIGHT: APPROX. 120 LBS.
WIRING: 8 CANDELABRA-BASE
SOCKETS, 60 WATT MAX. EACH

PENDANT **4059** 

SOHO LINEAR 9059C

fuselighting.com

© COPYRIGHT FUSE LIGHTING. ALL RIGHTS RESERVED.