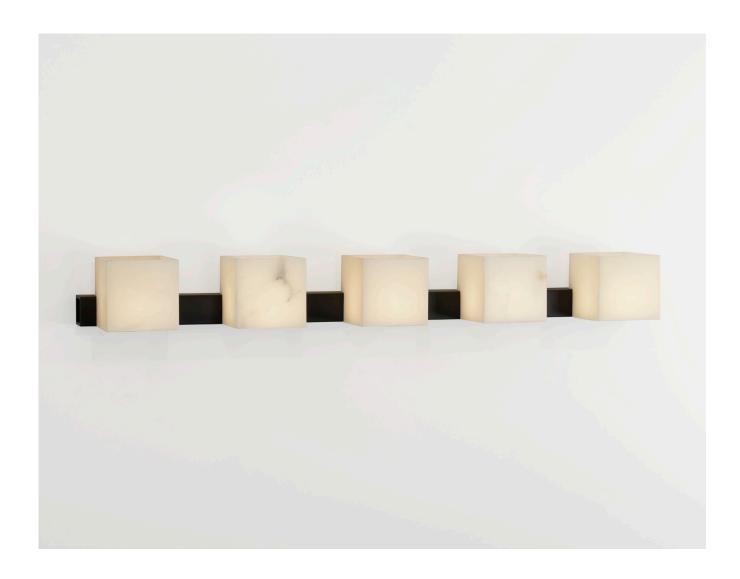

## SOHO LINEAR SCONCE

### 9059C

HEIGHT: 7" (17.8 CM)

WIDTH: 62" (157.5 CM)
DEPTH: 8" (20.3 CM)

WEIGHT: 7.5 LBS

WIRING: 5 CANDELABRA BASE SOCKETS, 60 WATT MAX. EACH

RECOMMENDED BULB: WHITE G-16.5

25 WATT

J-BOX LOCATION: APPROX. 7" (17.8 CM) FROM TOP OF FIXTURE

#### **SHADE OPTION**

ALABASTER

NOTES:

SHADES ARE HAND CUT AND ASSEMBLED FROM ALABASTER SHEETS.

NO TWO SHADE CUBES WILL BE IDENTICAL AND WILL VARY IN COLOR AND VEINING.

CHANDELIER **5059** 

CHANDELIER X 5059 X