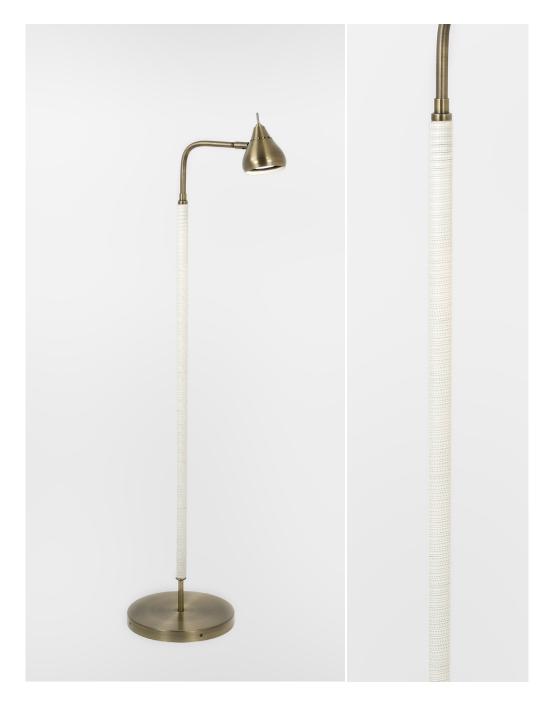

# F U S E

lighting

SOFIA SINGLE FLOOR LAMP

LIGHT ANTIQUE BRASS WITH WHITE LEATHER STRAP

# SOFIA SINGLE FLOOR LAMP

## 7050B

HEIGHT: 47"

(119.4 CM)

WIDTH: 15"

(38 CM)

WIRING: LED T4\*\* 120V, GY6 BASE, 4.5 WATTS, 2700 K, CRI 80, 400 LUMENS

RECOMMENDED BULBS: GY 6.35

CORD LENGTH: 96" PROVIDED.