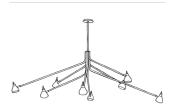

SWIVEL NOT AVAILABLE IN: WHITE POWDER COAT BLACK POWDER COAT PATINATED STEEL

CHANDELIER 5050

DESK LAMP 6050

fuselighting.com

© Copyright fuse lighting. All rights reserved.