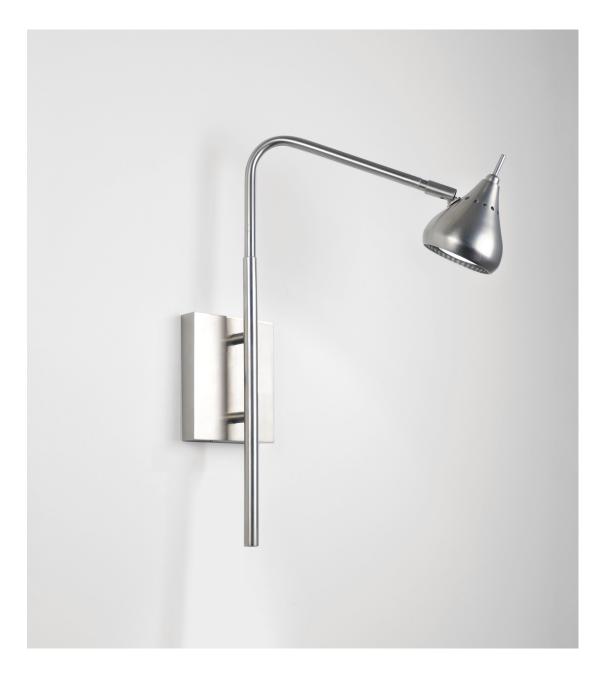

# SOFIA SWING-ARM SCONCE

SATIN NICKEL

© 2000-2020 FUSE LIGHTING. All Rights Reserved.

## SOFIA SWING-ARM SCONCE

### 1050

| HEIGHT: 18"         | (45.7 CM) |
|---------------------|-----------|
| WIDTH: 4 1/2"       | (11.4 CM) |
| PROJECTION: 14 1/2" | (36.8 CM) |

BACKPLATE: 5 <sup>1</sup>/<sub>2</sub>" H X 4 <sup>1</sup>/<sub>2</sub>" W (14.0 H X 11.4 W)

WIRING\*: LED T4\*\* 120V GY6 BASE, 4.5 WATTS, 2700 K, CRI 80, 400 LUMENS

RECOMMENDED BULBS: GY 6.35

J-BOX LOCATION: 11" (27.9) FROM TOP OF FIXTURE

LOW VOLTAGE CANNOT BE UL LISTED