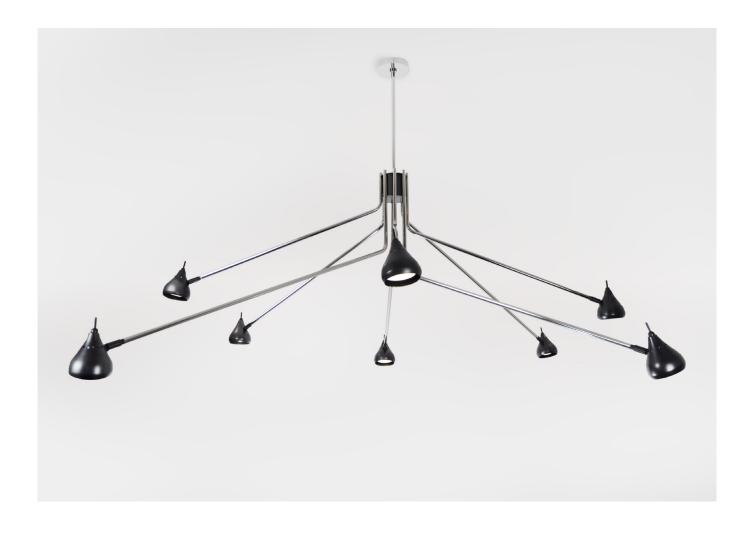

# SOFIA CHANDELIER

POLISHED NICKEL ARMS ACCENTED WITH BLACK POWDER COAT HEADS AND BODY

© 2000-2020 FUSE LIGHTING. ALL RIGHTS RESERVED.

## SOFIA CHANDELIER

### 5050

HEIGHT: APPROX. 27" (68.6 CM)

WIDTH: APPROX. 82" (208.3 CM)

DEPTH: APPROX. 70" (177.8 CM)

STEM: 16" (40.6 CM)

OAH: 43" - 45" (109.2 - 114.3 CM) (ARMS WILL SETTLE SLIGHTLY

ONCE HUNG)

CEILING CANOPY: 4 1/2" DIA.

WEIGHT: 30 LBS.

WIRING: 8 LED T4\*\* 120V GY6 BASE, 4.5 WATTS, 2700 K, CRI 80, 3200 LUMENS

RECOMMENDED BULBS: GY 6.35

WIRE LENGTH: 108" PROVIDED (FROM CEILING CANOPY TO THE TRANSFORMER). PLEASE SPECIFY AT TIME OF PURCHASE FOR ADDITIONAL LENGTH (UPCHARGE)

TRANSFORMER SIZE: 11"L X 5"W X 4 1/2" H (27.9L X 12.7W X 11.4H)