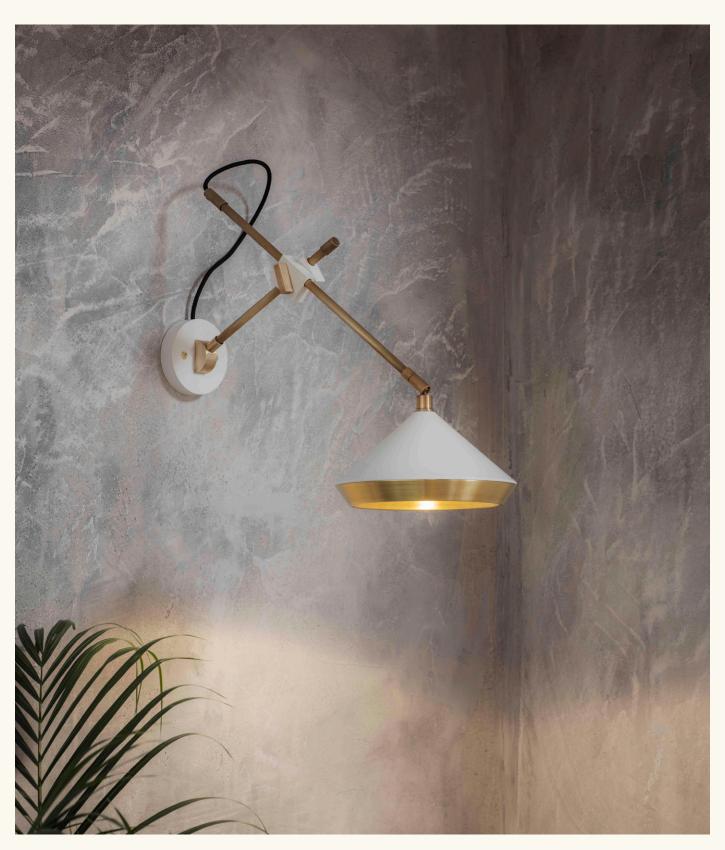

### WALL LIGHT

#### **FINISHES**

BRUSHED BRASS | TEXTURED WHITE

DARK BRONZE | TEXTURED BLACK

ANTIQUE BRASS | TEXTURED WHITE

SATIN NICKEL | TEXTURED BLACK

#### **MATERIALS**

Brass | Powder coated\*

#### **FINISHES**

Standard finishes listed below Bespoke finishes available upon request Metalwork lacquered as standard

#### DIMMING

Non-dimmable as standard Mains dimmable | TRIAC available 5amp plug available

#### LIGHT SOURCE

1 x 4W LED E12/G9 lamp (supplied) 120/240V | 2700k LED lamp only MAX 12W

#### **DIMENSIONS**

Adjustable H | Adujstable W 2kg | 4.4lbs

#### CORD

200cm fabric cord provided inline switch on cord

#### YACHT FIXING

Yacht | Surface mounted available

\*Refer to P3 for the powder coat colour options

LINE DRAWINGS