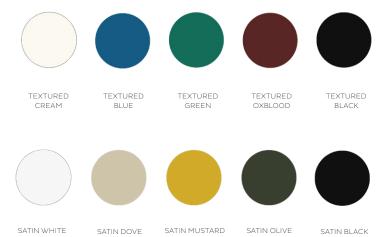

#### POWDER COAT FINISHES

#### **FINISHES**

BRUSHED BRASS | TEXTURED WHITE

DARK BRONZE | TEXTURED BLACK

ANTIQUE BRASS | TEXTURED WHITE

SATIN NICKEL | TEXTURED BLACK