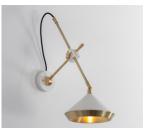

### WALL LIGHT

#### **FINISHES**

BRUSHED BRASS | TEXTURED WHITE

DARK BRONZE | TEXTURED BLACK

ANTIQUE BRASS | TEXTURED WHITE

SATIN NICKEL | TEXTURED BLACK

#### **MATERIALS**

Brass | Powder coated\*