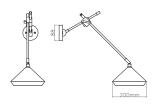

#### **DIMENSIONS**

Adjustable H | Adujstable W 2kg | 4.4lbs

#### YACHT FIXING

Yacht | Surface mounted available

\*Refer to P3 for the powder coat colour options

LINE DRAWINGS