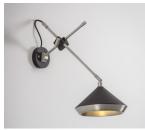

#### SOLID BRASS METALWORK

BRUSHED BRASS

ANTIQUE BRASS

DARK BRONZE

SATIN NICKEL

#### **FINISHES**

BRUSHED BRASS | TEXTURED WHITE

DARK BRONZE | TEXTURED BLACK

ANTIQUE BRASS | TEXTURED WHITE

SATIN NICKEL | TEXTURED BLACK