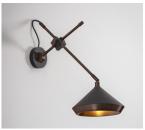

#### SOLID BRASS METALWORK

BRUSHED BRASS

ANTIQUE BRASS

DARK BRONZE

SATIN NICKEL

#### **FINISHES**

BRUSHED BRASS | TEXTURED WHITE

DARK BRONZE | TEXTURED BLACK

ANTIQUE BRASS | TEXTURED WHITE

SATIN NICKEL | TEXTURED BLACK