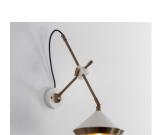

#### SOLID BRASS METALWORK

BRUSHED BRASS

ANTIQUE BRASS

DARK BRONZE

SATIN NICKEL

#### **FINISHES**

BRUSHED BRASS | TEXTURED WHITE

DARK BRONZE | TEXTURED BLACK

ANTIQUE BRASS | TEXTURED WHITE

SATIN NICKEL | TEXTURED BLACK