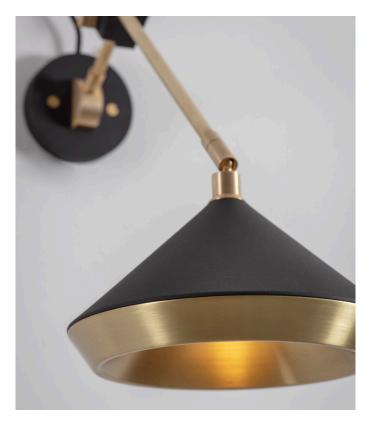

### WALL LIGHT

#### **FINISHES**

BRUSHED BRASS | TEXTURED WHITE

DARK BRONZE | TEXTURED BLACK

ANTIQUE BRASS | TEXTURED WHITE

SATIN NICKEL | TEXTURED BLACK

#### **MATERIALS**

Brass | Powder coated\*