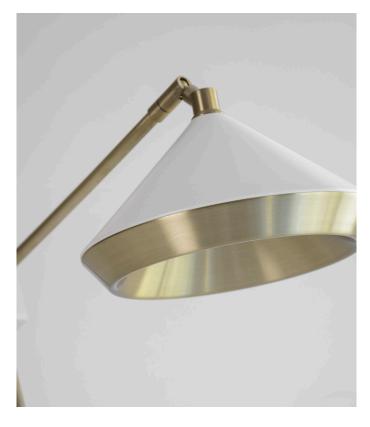

#### **FINISHES**

BRUSHED BRASS | TEXTURED WHITE

DARK BRONZE | TEXTURED BLACK

ANTIQUE BRASS | TEXTURED WHITE

#### **MATERIALS**

Brass | Powder coated\*