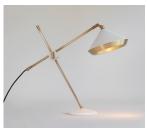

### TABLE LAMP

#### **DIMENSIONS**

Adjustable H | Adujstable W 4.75kg | 10.5lbs