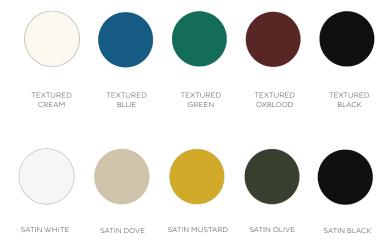

#### **FINISHES**

The solid brass metalwork is available in Bert Frank's four standard finishes: Brushed Brass, Antique Brass, Dark Bronze, Satin Nickel. Our shear shades are available in eleven different colourways.

#### POWDER COAT FINISHES