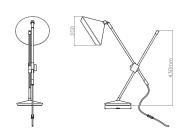

#### **DIMENSIONS**

Adjustable H | Adujstable W 4.75kg | 10.5lbs

#### YACHT FIXING

Yacht | Surface mounted available

\*Refer to P3 for the powder coat colour options

LINE DRAWINGS