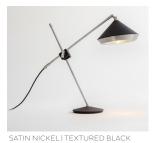

#### SOLID BRASS METALWORK

BRUSHED BRASS

ANTIQUE BRASS

DARK BRONZE

SATIN NICKEL

#### **FINISHES**

BRUSHED BRASS | TEXTURED WHITE

DARK BRONZE | TEXTURED BLACK

ANTIQUE BRASS | TEXTURED WHITE