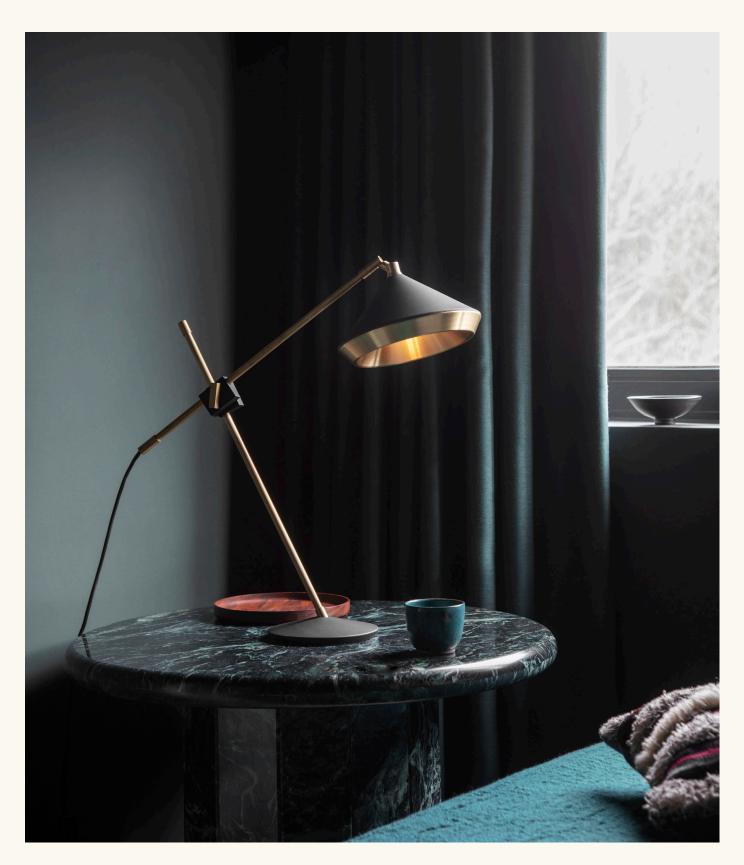

### TABLE LAMP

#### **FINISHES**

BRUSHED BRASS | TEXTURED WHITE

DARK BRONZE | TEXTURED BLACK

ANTIQUE BRASS | TEXTURED WHITE

#### **MATERIALS**

Brass | Powder coated\*

#### **FINISHES**

Standard finishes listed below Bespoke finishes available upon request Metalwork lacquered as standard

#### DIMMING

Non-dimmable as standard Mains dimmable | TRIAC available 5amp plug available

#### LIGHT SOURCE

1 x 4W LED E12/G9 lamp (supplied) 120/240V | 2700k LED lamp only MAX 12W

#### **DIMENSIONS**

Adjustable H | Adujstable W 4.75kg | 10.5lbs

#### CORD

200cm fabric cord provided inline switch on cord

#### YACHT FIXING

Yacht | Surface mounted available

\*Refer to P3 for the powder coat colour options

LINE DRAWINGS