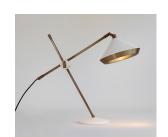

#### SOLID BRASS METALWORK

BRUSHED BRASS

ANTIQUE BRASS

DARK BRONZE

SATIN NICKEL

#### **FINISHES**

BRUSHED BRASS | TEXTURED WHITE

DARK BRONZE | TEXTURED BLACK

ANTIQUE BRASS | TEXTURED WHITE