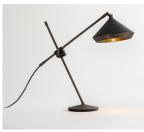

#### SOLID BRASS METALWORK

BRUSHED BRASS

ANTIQUE BRASS

DARK BRONZE

SATIN NICKEL

#### **FINISHES**

BRUSHED BRASS | TEXTURED WHITE

DARK BRONZE | TEXTURED BLACK

ANTIQUE BRASS | TEXTURED WHITE