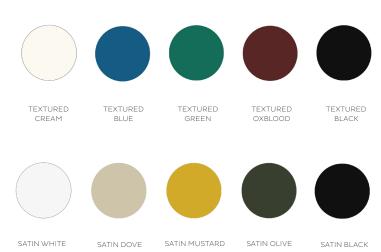

#### POWDER COAT FINISHES

## PENDANT

FINISHES

BRUSHED BRASS | TEXTURED WHITE

DARK BRONZE | TEXTURED OXBLOOD

#### LINE DRAWINGS

ANTIQUE BRASS | TEXTURED CREAM

SATIN NICKEL | TEXTURED BLACK

MATERIALS Brass | Powder coated\*