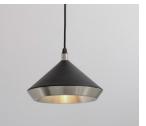

## PENDANT

FINISHES

BRUSHED BRASS | TEXTURED WHITE

DARK BRONZE | TEXTURED OXBLOOD

#### LINE DRAWINGS

ANTIQUE BRASS | TEXTURED CREAM

SATIN NICKEL | TEXTURED BLACK

MATERIALS Brass | Powder coated\*