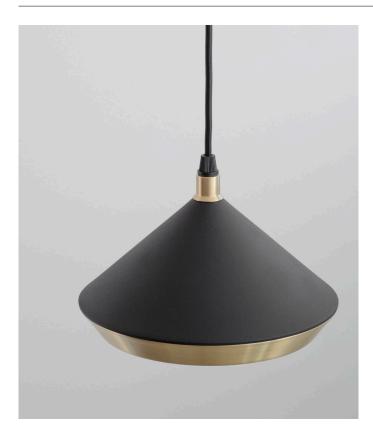

## PENDANT

FINISHES

BRUSHED BRASS | TEXTURED WHITE

DARK BRONZE | TEXTURED OXBLOOD

#### LINE DRAWINGS

ANTIQUE BRASS | TEXTURED CREAM

SATIN NICKEL | TEXTURED BLACK

MATERIALS Brass | Powder coated\*