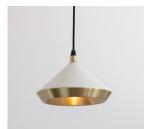

## PENDANT

FINISHES

BRUSHED BRASS | TEXTURED WHITE

DARK BRONZE | TEXTURED OXBLOOD

#### LINE DRAWINGS

ANTIQUE BRASS | TEXTURED CREAM

SATIN NICKEL | TEXTURED BLACK

MATERIALS Brass | Powder coated\*