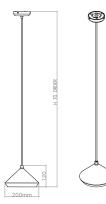

#### DIMENSIONS

H to order | W 200mm H to order | W 7.9in 1.5kg | 3.3lbs

#### CEILING CANOPY

Round ceiling canopy H 30mm | Ø 116mm H 1.2in | Ø 4.5in

#### SUSPENSION

Adjustable 200cm fabric cord provided drop rod available upon request.

\*Refer to P3 for the powder coat colour options