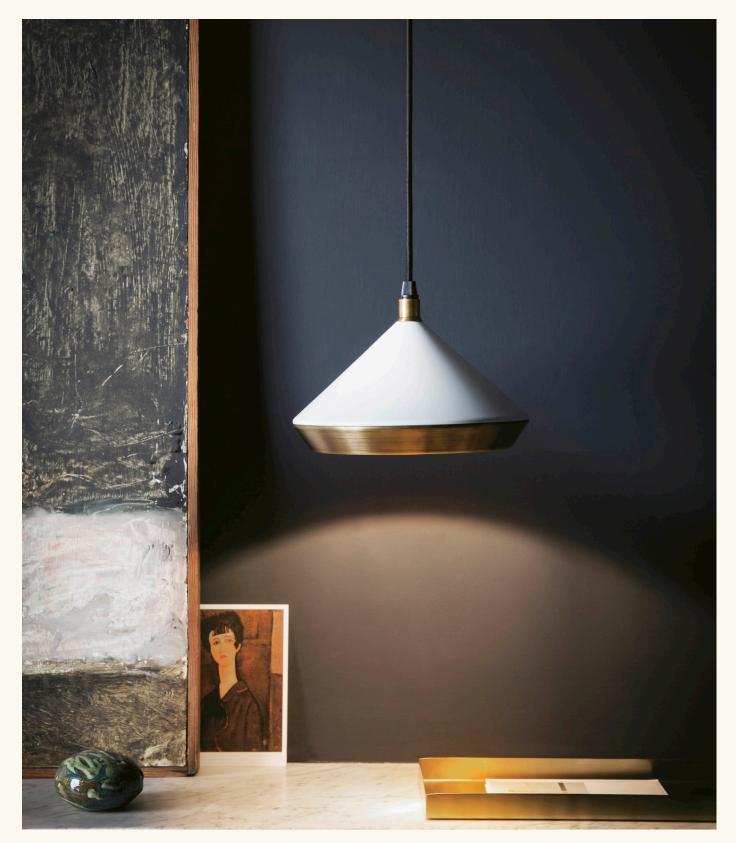

## PENDANT

FINISHES

BRUSHED BRASS | TEXTURED WHITE

DARK BRONZE | TEXTURED OXBLOOD

#### LINE DRAWINGS

ANTIQUE BRASS | TEXTURED CREAM

SATIN NICKEL | TEXTURED BLACK

MATERIALS Brass | Powder coated\*

#### LIGHT SOURCE

1 x 4W LED E12/G9 lamp (supplied) 120/240V | 2700k LED lamp only MAX 12W

#### DIMENSIONS

H to order | W 200mm H to order | W 7.9in 1.5kg | 3.3lbs

#### CEILING CANOPY

Round ceiling canopy H 30mm | Ø 116mm H 1.2in | Ø 4.5in

#### SUSPENSION

Adjustable 200cm fabric cord provided drop rod available upon request.

\*Refer to P3 for the powder coat colour options