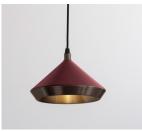

## PENDANT

FINISHES

BRUSHED BRASS | TEXTURED WHITE

DARK BRONZE | TEXTURED OXBLOOD

#### LINE DRAWINGS

ANTIQUE BRASS | TEXTURED CREAM

SATIN NICKEL | TEXTURED BLACK

MATERIALS Brass | Powder coated\*