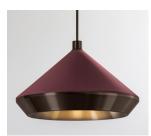

## PENDANT XL

FINISHES

BRUSHED BRASS | TEXTURED WHITE

DARK BRONZE | TEXTURED OXBLOOD

LINE DRAWINGS

ANTIQUE BRASS | TEXTURED CREAM

SATIN NICKEL | TEXTURED BLACK

O

MATERIALS Brass | Powder coated\*

#### FINISHES

Standard finishes listed below Bespoke finishes available upon request Metalwork lacquered as standard