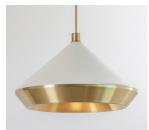

## PENDANT XL

FINISHES

BRUSHED BRASS | TEXTURED WHITE

DARK BRONZE | TEXTURED OXBLOOD

LINE DRAWINGS

ANTIQUE BRASS | TEXTURED CREAM

SATIN NICKEL | TEXTURED BLACK

O

MATERIALS Brass | Powder coated\*

#### DIMENSIONS

H to order | W 495mm H to order | W 19.5in 8.8kg | 19.4lbs