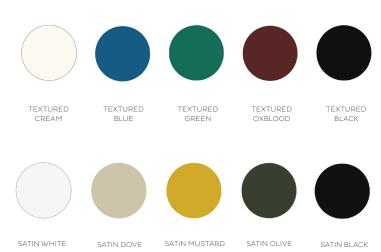

#### POWDER COAT FINISHES

## PENDANT XL

FINISHES

BRUSHED BRASS | TEXTURED WHITE

DARK BRONZE | TEXTURED OXBLOOD

LINE DRAWINGS

ANTIQUE BRASS | TEXTURED CREAM

SATIN NICKEL | TEXTURED BLACK

O

#### FINISHES

Standard finishes listed below Bespoke finishes available upon request Metalwork lacquered as standard