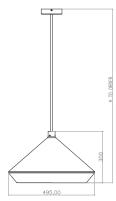

#### DIMENSIONS

H to order | W 495mm H to order | W 19.5in 8.8kg | 19.4lbs

#### CEILING CANOPY

Round ceiling canopy H 30mm | Ø 116mm H 1.2in | Ø 4.5in

#### SUSPENSION

Custom length brass drop rod supplied Length to be specified upon order

\*Refer to P3 for the powder coat colour options