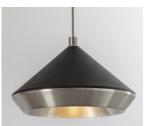

## PENDANT XL

FINISHES

BRUSHED BRASS | TEXTURED WHITE

DARK BRONZE | TEXTURED OXBLOOD

LINE DRAWINGS

ANTIQUE BRASS | TEXTURED CREAM

SATIN NICKEL | TEXTURED BLACK

O

MATERIALS Brass | Powder coated\*

#### FINISHES

Standard finishes listed below Bespoke finishes available upon request Metalwork lacquered as standard