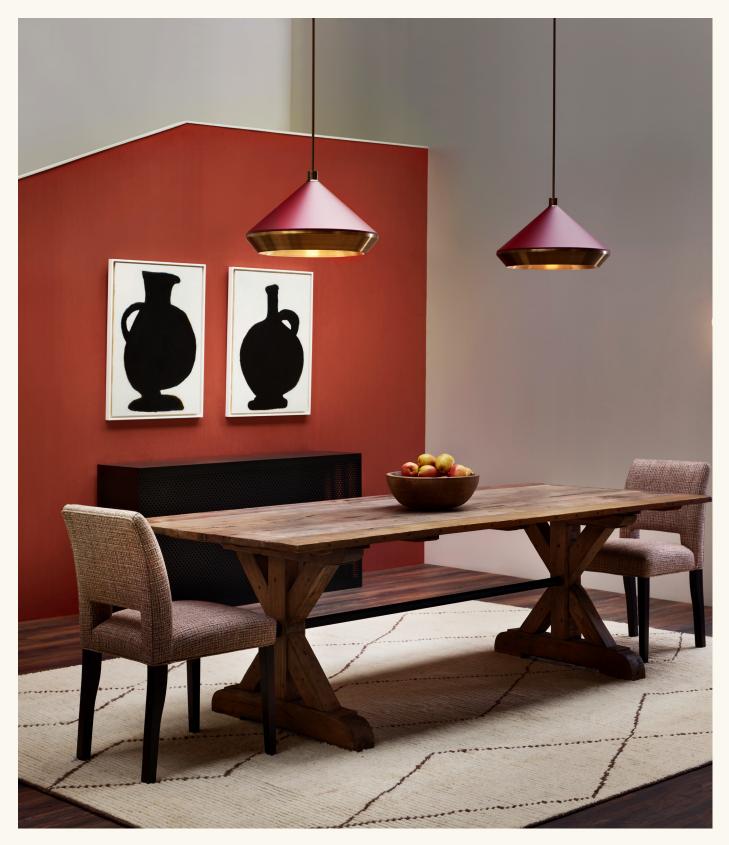

## PENDANT XL

FINISHES

BRUSHED BRASS | TEXTURED WHITE

DARK BRONZE | TEXTURED OXBLOOD

LINE DRAWINGS

ANTIQUE BRASS | TEXTURED CREAM

SATIN NICKEL | TEXTURED BLACK

O