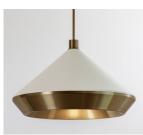

## PENDANT XL

FINISHES

BRUSHED BRASS | TEXTURED WHITE

DARK BRONZE | TEXTURED OXBLOOD

LINE DRAWINGS

ANTIQUE BRASS | TEXTURED CREAM

SATIN NICKEL | TEXTURED BLACK

O

MATERIALS Brass | Powder coated\*

#### FINISHES

Standard finishes listed below Bespoke finishes available upon request Metalwork lacquered as standard