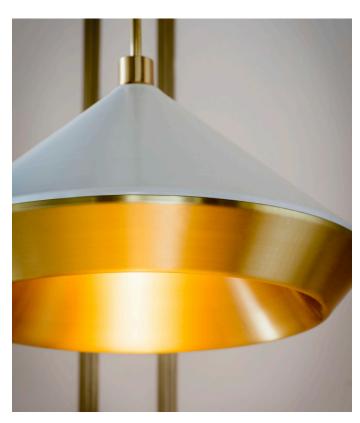

## PENDANT XL

FINISHES

BRUSHED BRASS | TEXTURED WHITE

DARK BRONZE | TEXTURED OXBLOOD

LINE DRAWINGS

ANTIQUE BRASS | TEXTURED CREAM

SATIN NICKEL | TEXTURED BLACK

O

MATERIALS Brass | Powder coated\*

#### DIMENSIONS

H to order | W 495mm H to order | W 19.5in 8.8kg | 19.4lbs