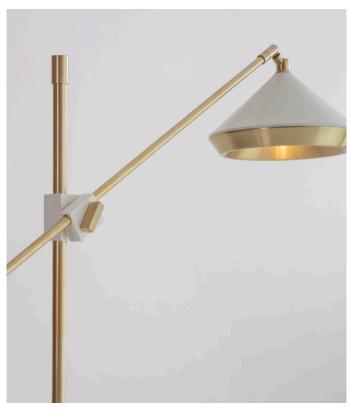

## FLOOR LAMP

#### MATERIALS

Brass | Powder coated\*

#### FINISHES

Standard finishes listed below Bespoke finishes available upon request Metalwork lacquered as standard