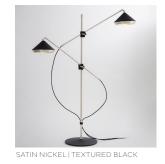

#### FINISHES

The solid brass metalwork is available in Bert Frank's four standard finishes: Brushed Brass, Antique Brass, Dark Bronze, Satin Nickel. Our shear shades are available in eleven different colourways.

#### FINISHES

Standard finishes listed below Bespoke finishes available upon request Metalwork lacquered as standard