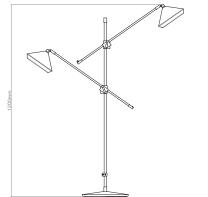

#### LINE DRAWINGS

ANTIQUE BRASS | TEXTURED WHITE

#### DIMENSIONS

Adjustable H | Adujstable W 18kg | 39.7lbs