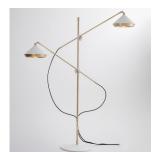

dard finishes: Brushed Brass, Antique Brass, Dark Bronze, Satin Nickel. Our shear shades are available in eleven different colourways.

#### SOLID BRASS METALWORK









BRUSHED BRASS

ANTIQUE BRASS

DARK BRONZE

SATIN NICKEL



#### POWDER COAT FINISHES

## FLOOR LAMP



#### MATERIALS

Brass | Powder coated\*

#### FINISHES

Standard finishes listed below Bespoke finishes available upon request Metalwork lacquered as standard

#### DIMMING

Non-dimmable as standard Mains dimmable |TRIAC available 5amp plug available

#### LIGHT SOURCE

2 x 4W LED E12/G9 lamp (supplied) 120/240V | 2700k LED lamp only MAX 12W

#### DIMENSIONS

Adjustable H | Adujstable W 18kg | 39.7lbs

#### CORD

200cm fabric cord provided foot switch on cord

\*Refer to P3 for the powder coat colour options

FINISHES



BRUSHED BRASS | TEXTURED WHITE



DARK BRONZE | TEXTURED OXBLOOD

#### LINE DRAWINGS





ANTIQUE BRASS | TEXTURED WHITE



### BERT FRANK



+44 (0) 207 164 6482 | sales@bertfrank.co.uk vww.bertfrank.co.uk | 67 Farringdon Road, London EC1M 3JB, Uk