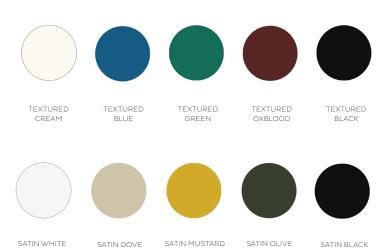

# BORT FRANK





DENNIS MILLER NEW YORK

#### FINISHES

The solid brass metalwork is available in Bert Frank's four standard finishes: Brushed Brass, Antique Brass, Dark Bronze, Satin Nickel. Our shear shades are available in eleven different colourways.

#### SOLID BRASS METALWORK









BRUSHED BRASS

ANTIQUE BRASS

DARK BRONZE

SATIN NICKEL



#### POWDER COAT FINISHES

## FLOOR LAMP



#### MATERIALS

Brass | Powder coated\*

#### FINISHES

Standard finishes listed below Bespoke finishes available upon request Metalwork lacquered as standard

#### DIMMING

Non-dimmable as standard Mains dimmable |TRIAC available 5amp plug available

#### LIGHT SOURCE

2 x 4W LED E12/G9 lamp (supplied) 120/240V | 2700k LED lamp only MAX 12W

#### DIMENSIONS

Adjustable H | Adujstable W 18kg | 39.7lbs

#### CORD

200cm fabric cord provided foot switch on cord

\*Refer to P3 for the powder coat colour options

FINISHES



BRUSHED BRASS | TEXTURED WHITE



DARK BRONZE | TEXTURED OXBLOOD

#### LINE DRAWINGS





ANTIQUE BRASS | TEXTURED WHITE



### BERT FRANK



+44 (0) 207 164 6482 | sales@bertfrank.co.uk vww.bertfrank.co.uk | 67 Farringdon Road