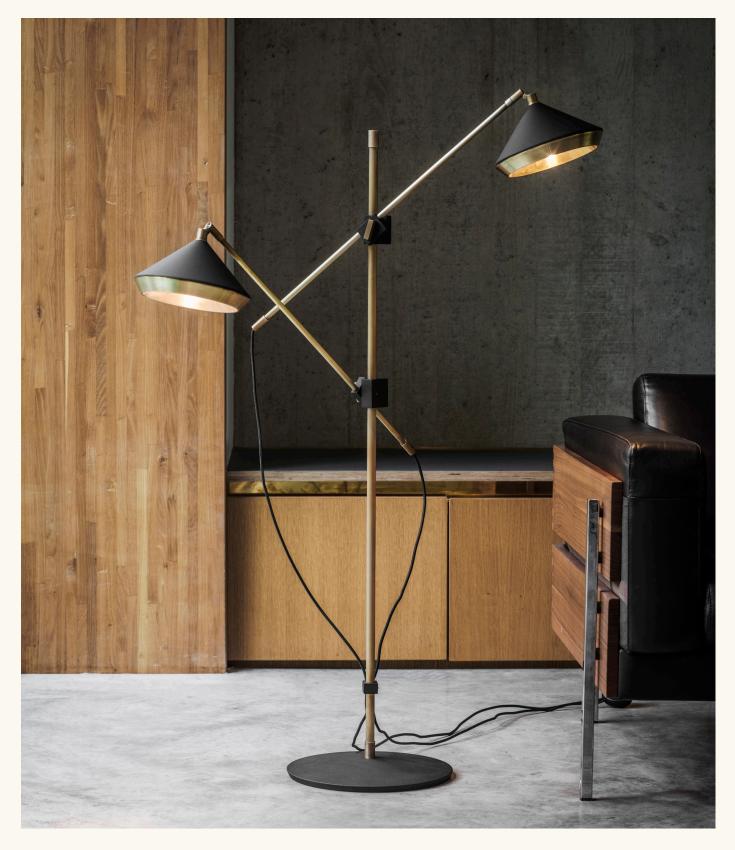

## FLOOR LAMP

#### MATERIALS

Brass | Powder coated\*

#### DIMENSIONS

Adjustable H | Adujstable W 18kg | 39.7lbs

#### CORD

200cm fabric cord provided foot switch on cord

\*Refer to P3 for the powder coat colour options

FINISHES

BRUSHED BRASS | TEXTURED WHITE

DARK BRONZE | TEXTURED OXBLOOD