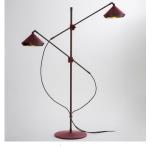

que Brass, Dark Bronze, Satin Nickel. Our shear shades are available in eleven different colourways.

#### SOLID BRASS METALWORK









BRUSHED BRASS

ANTIQUE BRASS

DARK BRONZE

SATIN NICKEL



#### POWDER COAT FINISHES

## FLOOR LAMP



#### MATERIALS

Brass | Powder coated\*

#### FINISHES

Standard finishes listed below Bespoke finishes available upon request Metalwork lacquered as standard

#### DIMMING

Non-dimmable as standard Mains dimmable |TRIAC available 5amp plug available

#### LIGHT SOURCE

2 x 4W LED E12/G9 lamp (supplied) 120/240V | 2700k LED lamp only MAX 12W

#### DIMENSIONS

Adjustable H | Adujstable W 18kg | 39.7lbs

#### CORD

200cm fabric cord provided foot switch on cord

\*Refer to P3 for the powder coat colour options

FINISHES



BRUSHED BRASS | TEXTURED WHITE



DARK BRONZE | TEXTURED OXBLOOD

#### LINE DRAWINGS





ANTIQUE BRASS | TEXTURED WHITE



### BERT FRANK



+44 (0) 207 164 6482 | sales@bertfrank.co.uk vww.bertfrank.co.uk | 67 Farringdon Road, London EC1M 3JB, Uk