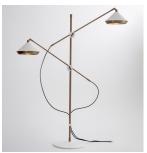

re available in eleven different colourways.

#### SOLID BRASS METALWORK









BRUSHED BRASS

ANTIQUE BRASS

DARK BRONZE

SATIN NICKEL



#### POWDER COAT FINISHES

## FLOOR LAMP



#### MATERIALS

Brass | Powder coated\*

#### FINISHES

Standard finishes listed below Bespoke finishes available upon request Metalwork lacquered as standard

#### DIMMING

Non-dimmable as standard Mains dimmable |TRIAC available 5amp plug available

#### LIGHT SOURCE

2 x 4W LED E12/G9 lamp (supplied) 120/240V | 2700k LED lamp only MAX 12W

#### DIMENSIONS

Adjustable H | Adujstable W 18kg | 39.7lbs

#### CORD

200cm fabric cord provided foot switch on cord

\*Refer to P3 for the powder coat colour options

FINISHES



BRUSHED BRASS | TEXTURED WHITE



DARK BRONZE | TEXTURED OXBLOOD

#### LINE DRAWINGS





ANTIQUE BRASS | TEXTURED WHITE



### BERT FRANK



+44 (0) 207 164 6482 | sales@bertfrank.co.uk vww.bertfrank.co.uk | 67 Farringdon Road, London EC1M 3JB, Uk