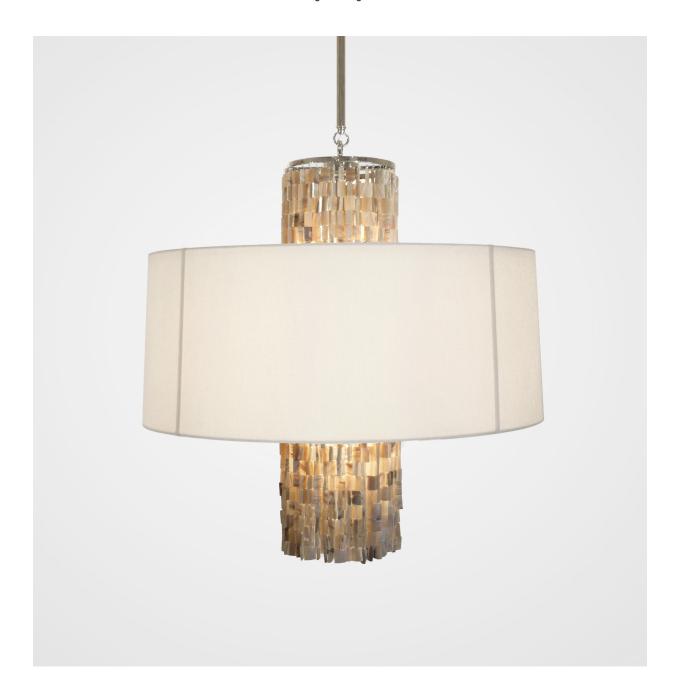

# RAMONA CHANDELIER

SATIN NICKEL WITH STRIPED AGATE AND WHITE SILK PONGEE SHADE

© 2000-2020 FUSE LIGHTING. ALL RIGHTS RESERVED.

### RAMONA CHANDELIER

#### 5009

HEIGHT: 35"

(88.9 CM)

DIAMETER: 31"

(78.7 CM) CITRINE C

STEM: 24"

(61.0 CM)

OAH: 59"

(149.9 CM)

SHADE: 14"H X 31" DIA. (35.6H X 78.7 DIA.)

GEMS: 35"H X 9" DIA (88.9H X 22.9" DIA)

CEILING CANOPY: 6" DIA.

WEIGHT: APPROX. 70 LBS.

WIRING: 4 CANDELABRA-BASE SOCKETS, 60 WATT MAX EACH; 4 MEDIUM-BASE SOCKETS, 60 WATT MAX. EACH

#### RECOMMENDED BULBS:

- FOUR 25 WATT CLEAR CA
- THREE 40 WATT FROSTED A
- ONE 25 WATT CLEAR GLOBE

#### **METAL FINISHES**

BRUSHED BRASS
LIGHT ANTIQUE BRASS
DARK ANTIQUE BRASS
MATTE BRASS
POLISHED NICKEL
SATIN NICKEL
OIL RUBBED BRONZE
GLOSS WHITE POWDER COAT

MATTE BLACK POWDER COAT

PATINATED STEEL

#### **SHADE OPTIONS**

BLACK SILK PONGEE
BRIGHT WHITE SILK PONGEE
MUSHROOM SILK PONGEE
WHITE SILK PONGEE
CREAM LINEN
WHITE LINEN
NATURAL LINEN

#### **GEM OPTIONS**

CARNELIAN CHIPS
CITRINE CHIPS

FROSTED ROCK CRYSTAL CHIPS

SMOKY TOPAZ CHIPS

MOONSTONE

ROUND RED AGATE

SMALL CARNELIAN RECTANGLE SMALL CITRINE NUGGETS

SMALL CLEAR ROCK CRYSTAL