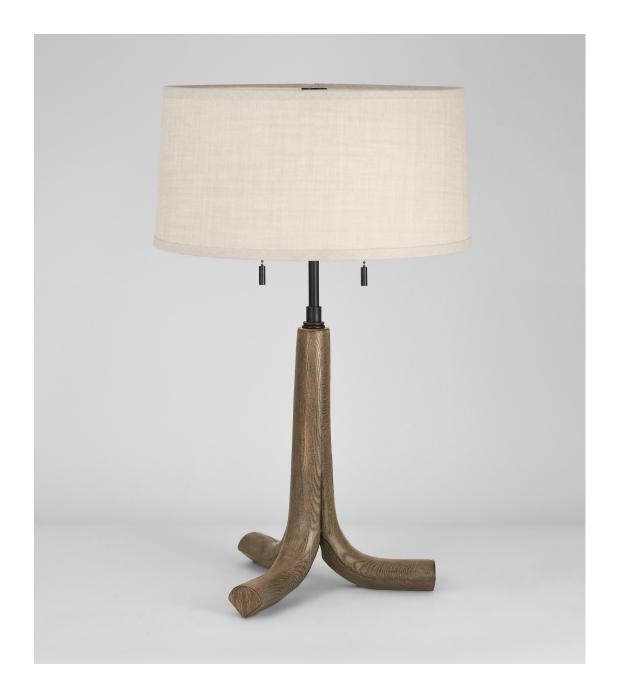

# PORTO TABLE LAMP

OIL RUBBED BRONZE WITH SHALE OAK BASE AND NATURAL LINEN SHADE

© 2000-2020 FUSE LIGHTING. ALL RIGHTS RESERVED.

### PORTO TABLE LAMP

#### 6081

HEIGHT: 24 ½" (62.2 CM)

BASE: 13" H X 12" DIA (33 H X 30.5 DIA)

SHADE: 7 1/2" H X 15" DIA (19 H X 38.1 DIA)

(1311 X 30.1 DIA)

WIRING: 2 MEDIUM BASE SOCKETS W/ PULL CHAINS AND IN-LINE HI/LO SWITCH, 60 WATT MAX. EACH

RECOMMENDED BULB: FROSTED "A"

CORD LENGTH: 96" PROVIDED.

PLEASE SPECIFY AT TIME OF PURCHASE FOR ADDITIONAL LENGTH (UPCHARGE)

#### **METAL FINISHES**

OIL RUBBED BRONZE

#### **WOOD FINISHES**

OAK

WEATHERED OAK

WHITE WEATHERED OAK

RAIN

DUNE

DRIFT

SHALE

CUSTOM STAIN (UPCHARGE)

\*WOOD BASE IS HAND CARVED

#### SHADE OPTIONS

BLACK SILK PONGEE
BRIGHT WHITE SILK PONGEE
MUSHROOM SILK PONGEE
WHITE SILK PONGEE
CREAM LINEN
WHITE LINEN
NATURAL LINEN

FLOOR LAMP **7081** 

fuselighting.com

© COPYRIGHT FUSE LIGHTING. ALL RIGHTS RESERVED.