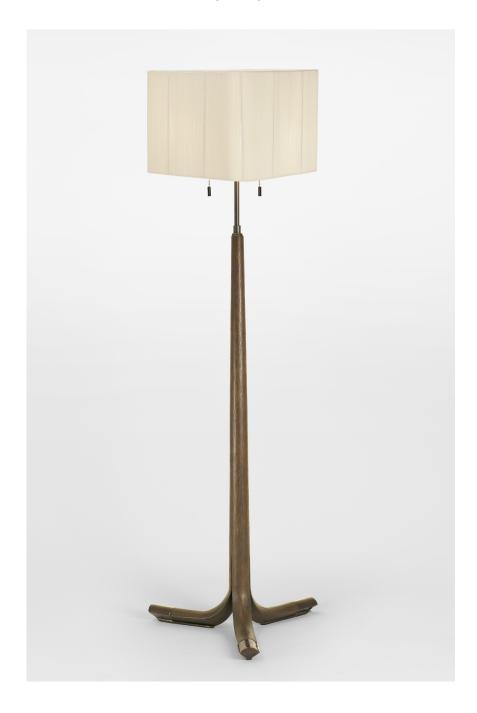

# F U S E

lighting

PORTO FLOOR LAMP

OIL RUBBED BRONZE WITH SHALE OAK BASE, TRIANGLE STRING SHADE AND CLASSIC BRONZE FEET.

© 2000-2020 FUSE LIGHTING. ALL RIGHTS RESERVED.

# PORTO FLOOR LAMP

# 7081

HEIGHT: 56" (142.2 CM)

BASE: 40"H X 18" DIA. (101.6 H X 45.7 DIA)

SHADE: 9"H X 17" DIA (22.8 H X 43.2 DIA)

WIRING: 2 MEDIUM BASE SOCKETS W/PULL CHAINS, 60 WATT MAX. EACH

RECOMMENDED BULB: FROSTED "A"

CORD LENGTH: 96" PROVIDED.

PLEASE SPECIFY AT TIME OF PURCHASE FOR ADDITIONAL LENGTH (UPCHARGE)

#### **METAL FINISHES**

OIL RUBBED BRONZE

#### **FEET OPTIONS**

CLASSIC BRONZE

### **WOOD FINISHES**

OAK

WEATHERED OAK

WHITE WEATHERED OAK

RAIN

DUNE

DRIFT

SHALE

CUSTOM STAIN (UPCHARGE)

\*WOOD BASE IS HAND CARVED

#### TRIANGULAR SHADE

(STANDARD\*)
SOFT WHITE STRING