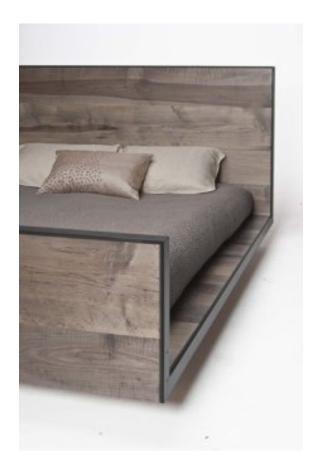

## Platform Sleigh Bed

- Steel and oxidized plain maple bed. king sized 82x87x48h/ queen sized 66x87x48h.
- Plain grained oxidized maple panels surrounded by a 3/8x2" steel
- A 3" wide wooden platform surrounds the mattress on three sides.
- Headboard overall height 48", Foot board overall height 20" to accommodate up to a 12" thick mattress.
- Bed rests on a 4" pedestal base.
- Dimension from floor to top of mattress is calculated by adding 6" to the mattress thickness.
- $^{\star}$  All TVM pieces are made to order, so custom configurations and sizing are encouraged. We work with maple, walnut and oak.