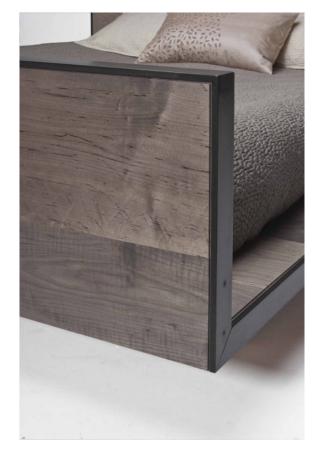

## Platform Sleigh Bed

- Steel and oxidized plain maple bed. king sized 82x87x48h/ queen sized 66x87x48h.
- Plain grained oxidized maple panels surrounded by a 3/8x2" steel
- A 3" wide wooden platform surrounds the mattress on three sides.
- Headboard overall height 48", Foot board overall height 20" to accommodate up to a 12" thick mattress.
- Bed rests on a 4" pedestal base.
- Dimension from floor to top of mattress is calculated by adding 6" to the mattress thickness.
- $^{\star}$  All TVM pieces are made to order, so custom configurations and sizing are encouraged. We work with maple, walnut and oak.