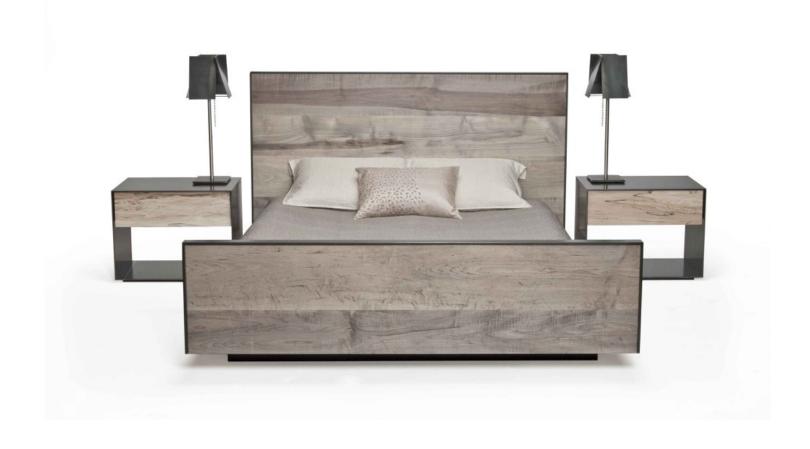

## Platform Sleigh Bed

- Steel and oxidized plain maple bed. king sized 82x87x48h/ queen sized 66x87x48h.
- Plain grained oxidized maple panels surrounded by a 3/8x2" steel
- A 3" wide wooden platform surrounds the mattress on three sides.
- Headboard overall height 48", Foot board overall height 20" to accommodate up to a 12" thick mattress.
- Bed rests on a 4" pedestal base.
- Dimension from floor to top of mattress is calculated by adding 6" to the mattress thickness.
- $^{\star}$  All TVM pieces are made to order, so custom configurations and sizing are encouraged. We work with maple, walnut and oak.