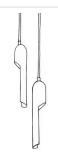

# PARIS SCONCE

MATTE BLACK POWDER COAT WITH DUTCH GOLD GILDING SHADE INTERIOR AND MATTE BRASS ACCENTS

© 2000-2020 FUSE LIGHTING. ALL RIGHTS RESERVED.

# **PARIS** SCONCE

# 2061

HEIGHT: 40" ( 101.6 CM)

WIDTH: 40" ( 101.6 CM)

DEPTH: 10" ( 25.4 CM)

BACKPLATE: 4 1/2" H X 4 1/2" W

(10.8 H X 10.8 W)

WEIGHT: APPROX. 8 LBS.

WIRING: TWO MEDIUM BASE SOCKETS