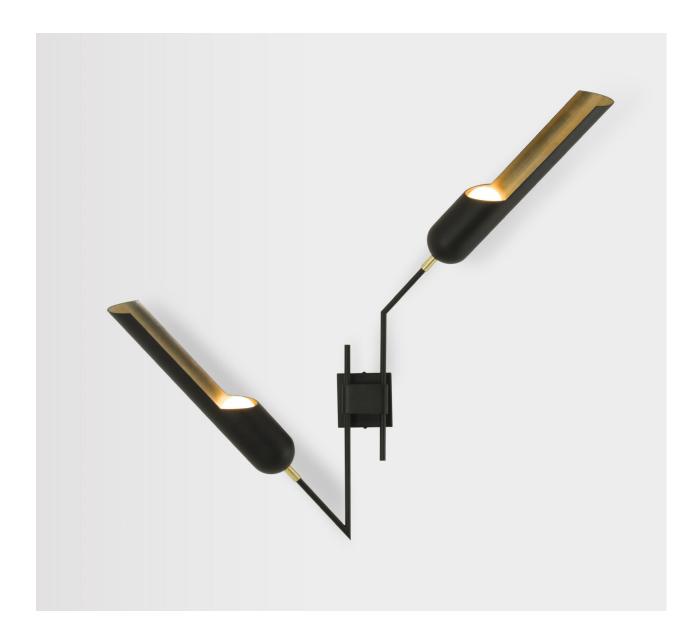

# PARIS SCONCE

MATTE BLACK POWDER COAT WITH DUTCH GOLD GILDING SHADE INTERIOR AND MATTE BRASS ACCENTS

© 2000-2020 FUSE LIGHTING. ALL RIGHTS RESERVED.

# **PARIS** SCONCE

# 2061

HEIGHT: 40" ( 101.6 CM)

WIDTH: 40" ( 101.6 CM)

DEPTH: 10" ( 25.4 CM)

BACKPLATE: 4 1/2" H X 4 1/2" W

(10.8 H X 10.8 W)

WEIGHT: APPROX. 8 LBS.

WIRING: TWO MEDIUM BASE SOCKETS

60 WATT MAX. EACH

RECOMMENDED BULB: 40 WATT G-25

WHITE