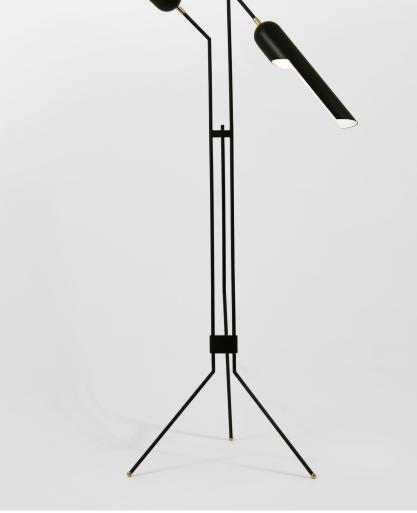

PARIS FLOOR LAMP

MATTE BLACK POWDER COAT WITH WHITE SHADE INTERIOR AND MATTE BRASS ACCENTS

© 2000-2020 FUSE LIGHTING. All Rights Reserved.

# PARIS FLOOR LAMP

## 7061

| HEIGHT: 79"  | (200 CM)  |
|--------------|-----------|
| WIDTH: 37"   | (94 CM)   |
| DEPTH: 28.5" | (72.4 CM) |

WIRING: TWO MEDIUM BASE SOCKETS

RECOMMENDED BULB: G-25 BULB (60 WATT MAX)

CORD LENGTH: 96" PROVIDED WITH A FULL RANGE FOOT DIMMER.