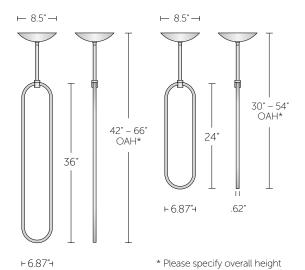

#### LAMPING

25 total watts LED lamps (included) offer 3000°k, 90+ CRI illumination, providing ~1900 lumens at 120 - 277v. Fixture can be dimmed using 0-10V low voltage dimming controls and wiring.

| DIMENSIONS                          | WEIGHT |
|-------------------------------------|--------|
| 24" Loop                            |        |
| W 6.87" x D .62" x 30" - 54" OAH    | 8 lbs  |
| W 17.5 cm x D 1.6 cm x 76 - 137 cm  | 3.6 kg |
|                                     |        |
| 36" Loop                            |        |
| W 6.87" x D .62" x 42" - 66" OAH    | 10 lbs |
| W 17.5 cm x D 1.6 cm x 107 - 168 cm | 4.5 kg |

## NOTES

- Canopy: 8½" D x 2" H (21.6 x 5 cm)
- Diffusers: satin white acrylic
- UL listed (or equivalent) for damp locations