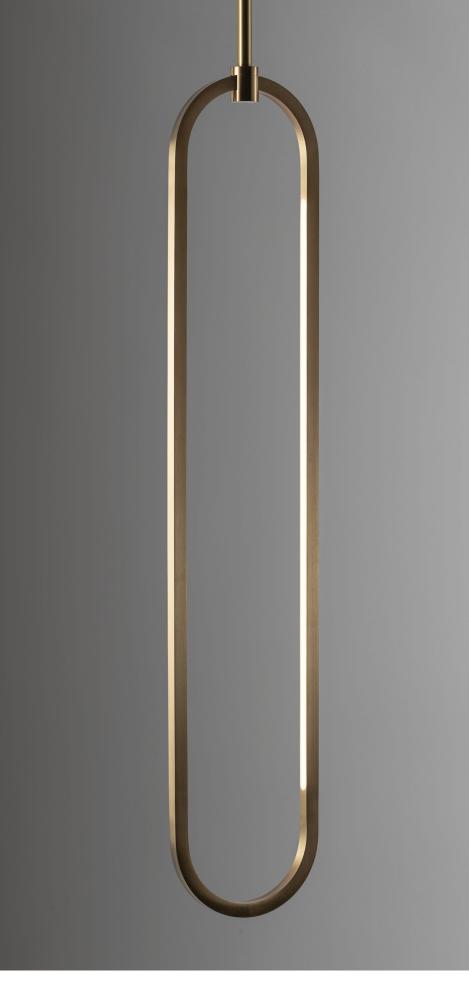

# Ovalo Single Pendant

## MODEL # 10740 (24"), 10742 (36")

Square tubes of hand-finished brass form an obround loop which illuminates from within satin white diffusers. A thin profile brings an airiness to this elegant design. Made-to-order by hand in Colorado. Designed by Doyle Crosby.

#### MATERIALS

Hand-finished brass. Satin white acrylic diffusers.

### FINISHES

Antiqued Boyd Brass (shown), Blackened Brass, Satin Brass, and Satin Nickel.