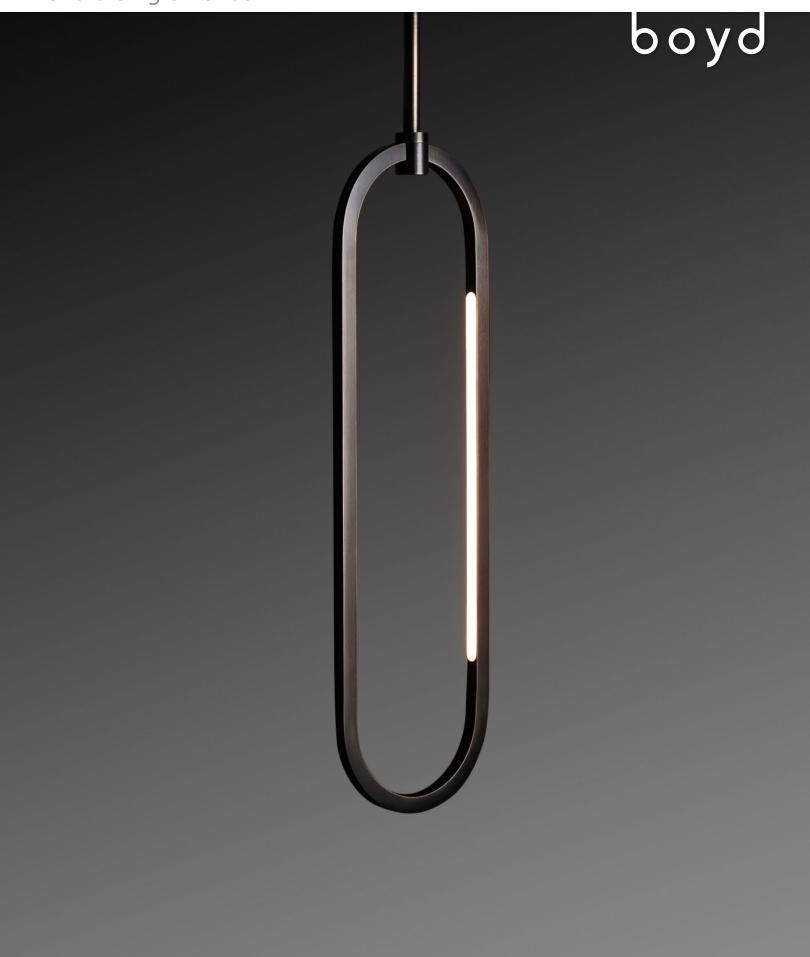

# Ovalo Single Pendant

## MODEL # 10740 (24"), 10742 (36")

Square tubes of hand-finished brass form an obround loop which illuminates from within satin white diffusers. A thin profile brings an airiness to this elegant design. Made-to-order by hand in Colorado. Designed by Doyle Crosby.

### FINISHES

Antiqued Boyd Brass (shown), Blackened Brass, Satin Brass, and Satin Nickel.