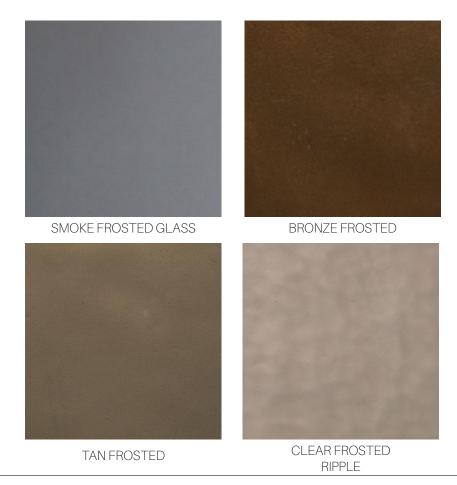

FINISHES Matte Black Bronze, Smoke Frosted Glass, & Silver Interior, additional glass options available

## HILLIARD

STANDARD FINISHES AVAILABLE CONTACT INFO@HILLIARDLAMPS.COM FOR CUSTOM REQUESTS

MATTE ANTIQUE BRONZE

MATTE BLACK BRONZE