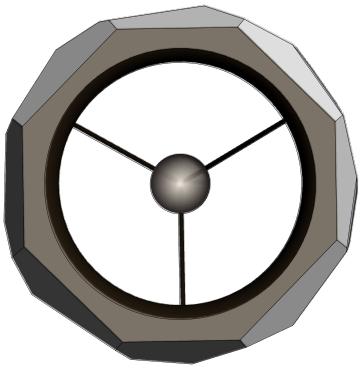

DESIGN The Oracle chandelier features a faceted glass outer shell inspired by the surface of a cut gemstone. Composed of carefully cut and cold worked glass panels with a frosted interior, this surface catches ambient light from its reflective interior surface and its LED light source. Catching ambient light and producing its own creates captivating interplay of light and shadow adds a sophisticated depth and a soft, ambient glow to the surrounding space.