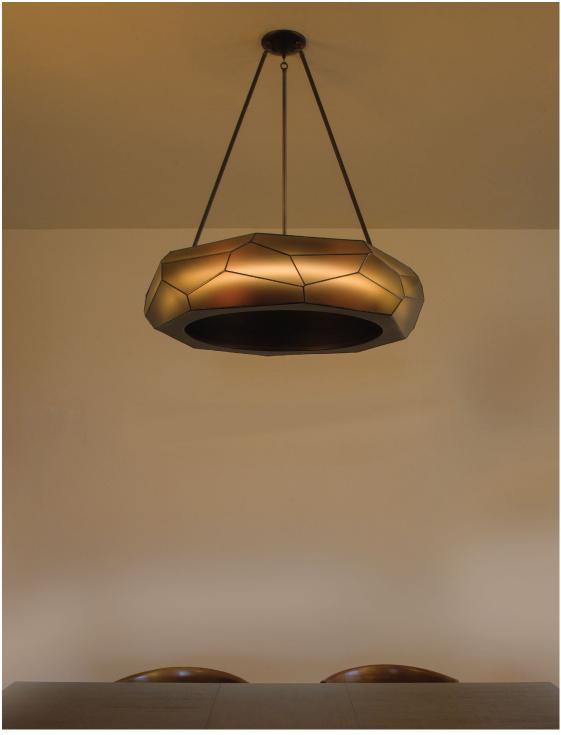

## HILLIARD

ORACLE CHANDELIER AS SHOWN: BRONZE FROSTED GLASS, MATTE ANTIQUE BRONZE PATINA, ROSE GOLD INTERIOR