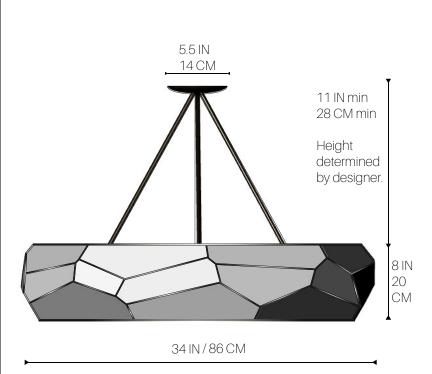

## ORACLE CHANDELIER

| DIMENSIONS:        | 34 DIA x 11 MIN L IN<br>86 DIA x 28 MIN L CM                                              |
|--------------------|-------------------------------------------------------------------------------------------|
|                    | Height determined by designer.<br>Over 48" overall height includes<br>additional charges. |
| WEIGHT:            | APPROX 45 LBS                                                                             |
| VOLTAGE:           | 24v standard / 240 available                                                              |
|                    | UL DAMP LISTED/ CE AVAILABLE                                                              |
| J-BOX REQUIREMENT: | Standard                                                                                  |
| LAMPING            | 24 volt 60 watt LED<br>2000 LUMENS EACH -<br>2700K or 3000k                               |