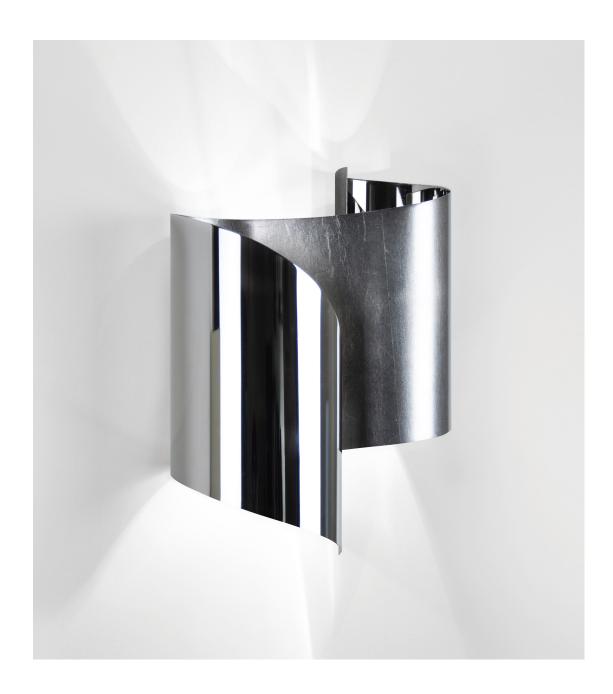

# F U S E

lighting

OPUS SCONCE

POLISHED NICKEL WITH PLATINUM DUTCH GILDING

© 2000-2020 FUSE LIGHTING. ALL RIGHTS RESERVED.

# OPUS SCONCE

#### 9048

HEIGHT: APPROX. 13" (33.0 CM)

WIDTH: APPROX. 10" (25.4 CM)

PROJECTION: APPROX. 5" (12.7 CM)

BACKPLATE: 5.5" H X 7" W

(14.0 H X 17.8 W)

WIRING: 2 DOUBLE CONTACT BAYONET SOCKETS, 60 WATT MAX.

EACH

RECOMMENDED BULB: CLEAR T-8 WITH DOUBLE CONTACT BAYONET

BASE (BA15D)

J-BOX LOCATION: APPROX. 7" (17.8)

FROM TOP OF FIXTURE