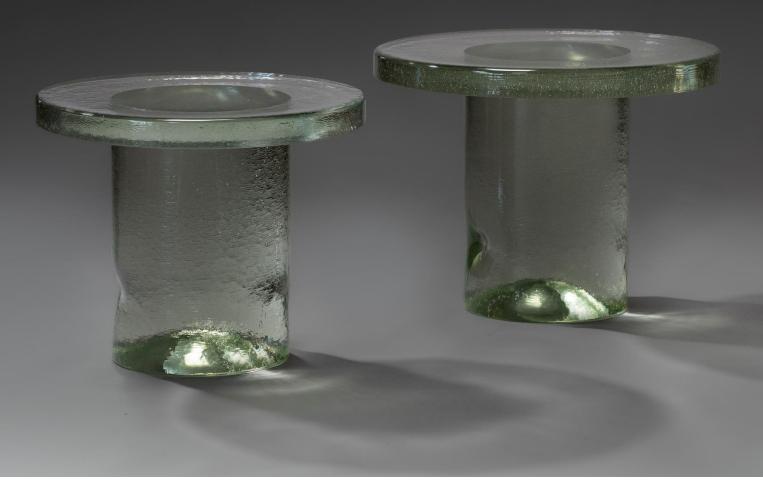

## **ONJIRI SIDE TABLE**

**Product:** Onjiri Side Table

Materials: Solid Hand Cast Glass

**Color/Texture:** These tables are made with a standard clear soda lime glass. Each batch of glass is hand mixed and melted and therefore may have a slight color variance. There is typically a light golden to very subtle green tone to the glass due to its significant mass. The inherent "chill texture" results from the glass chilling slightly when poured into the steel mold.

**Description:** The glass components are hand-cast in California. The glass top and the glass base are then cold-fused together using an optically clear and UV-stable adhesive designed specifically for glass-to-glass bonding

**Options:** also available in custom colors and sizes, Custom colors and sizes are subject to upcharge and significantly longer lead times.

Dimensions: Onjiri Side Table 22 inch: 18-inch height, 22-inch diameter glass top, 12-inch diameter glass base.

Onjiri Side Table 25 inch: 19 inch height, 25 inch diameter glass top, 12 inch diameter glass base.

Designer: Christison Lewis Inc.

Manufacturer: Christison Lewis Inc.