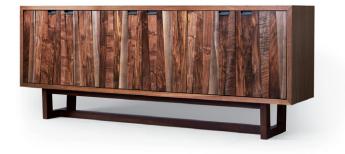

## OCTAVE SIDEBOARD

84W x 18D x 34H

Shown in Walnut with optional Claro Walnut doors, Dark Bronze hardware and Medium Walnut base.

The Octave has a faceted facade featuring a rhythmic arrangement of tapered solid wood staves. Horizontal pulls notched into the doors create a striking visual counterpoint. Shown with Claro Walnut fronts to enhance the dramatic effect. Offered in a variety of subtle and exotic finishes.