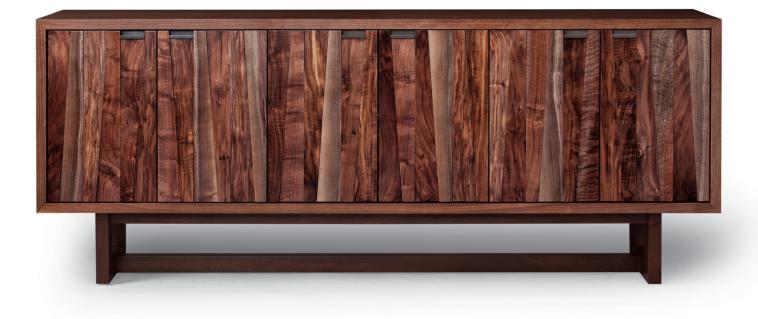

## OCTAVE SIDEBOARD

84W x 18D x 34H

Shown in Walnut with optional Claro Walnut doors, Dark Bronze hardware and Medium Walnut base.

The Octave has a faceted facade featuring a rhythmic arrangement of tapered solid wood staves. Horizontal pulls notched into the doors create a striking visual counterpoint. Shown with Claro Walnut fronts to enhance the dramatic effect. Offered in a variety of subtle and exotic finishes.