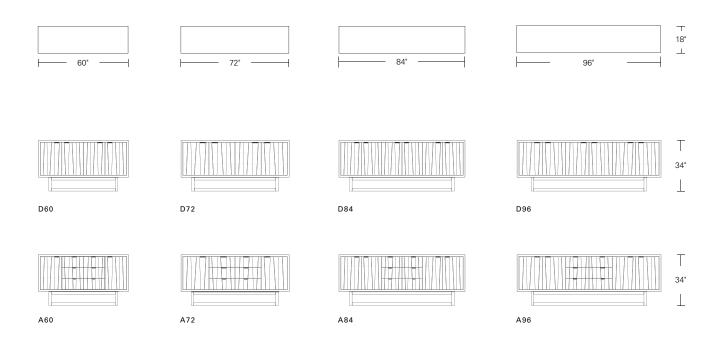

## OCTAVE SIDEBOARD

84W x 18D x 34H

Shown in Walnut with optional Claro Walnut doors, Dark Bronze hardware and Medium Walnut base.

The Octave has a faceted facade featuring a rhythmic arrangement of tapered solid wood staves. Horizontal pulls notched into the doors create a striking visual counterpoint. Shown with Claro Walnut fronts to enhance the dramatic effect. Offered in a variety of subtle and exotic finishes.

## OCTAVE CASEGOODS

200 Lexington Avenue Suite 1210 New York, NY 10016 212.684.0070 Fax.212.684.0776 www.dennismiller.com

| DESCRIPTION                                                                                                                                                                                                           |                      | FINISH OPTIONS                           |                                                                                                                                                     |                                                                                                                                                                  |
|-----------------------------------------------------------------------------------------------------------------------------------------------------------------------------------------------------------------------|----------------------|------------------------------------------|-----------------------------------------------------------------------------------------------------------------------------------------------------|------------------------------------------------------------------------------------------------------------------------------------------------------------------|
| Octave Casegoods:<br>Veneer cabinet with mitered solid wood<br>face frame. Sculpted solid wood fronts.<br>Adjustable shelves behind doors. Soft-<br>close drawers and doors. Solid wood<br>base with levelers.        |                      | NATURAL                                  | STAINED                                                                                                                                             | CERUSED                                                                                                                                                          |
|                                                                                                                                                                                                                       | Standard<br>Finishes | Cherry, Mahogany, Maple,<br>Walnut, Oak. | Medium Ash, Dark Ash, Burnt<br>Ash, Ebonized Ash, Medium<br>Cherry, Dark Cherry, Medium<br>Mahogany, Ebonized Maple,<br>Medium Walnut, Dark Walnut, | Bleached Ash, Cerused Ash,<br>Cerused Dark Ash, Cerused Burnt<br>Ash, Bleached Walnut, Cerused<br>Walnut, Cerused Grey Walnut,<br>Cerused Mahoqany, Cerused Dark |
| Standard Options:<br>Pocket doors, drawer inserts, remov-<br>able back with wire management. Dark<br>bronze or satin stainless steel pulls.<br>Contrasting base finish. Dark bronze or<br>satin stainless steel base. |                      |                                          | Gray Walnut.                                                                                                                                        | Mahogany, Cerused Oak                                                                                                                                            |
|                                                                                                                                                                                                                       | Custom<br>Finishes   | Claro Walnut Fronts.                     |                                                                                                                                                     | 1                                                                                                                                                                |
| <b>Custom Orders:</b><br>Custom sizes, woods and finishes are<br>available. Please request a price quotation.                                                                                                         |                      |                                          |                                                                                                                                                     |                                                                                                                                                                  |