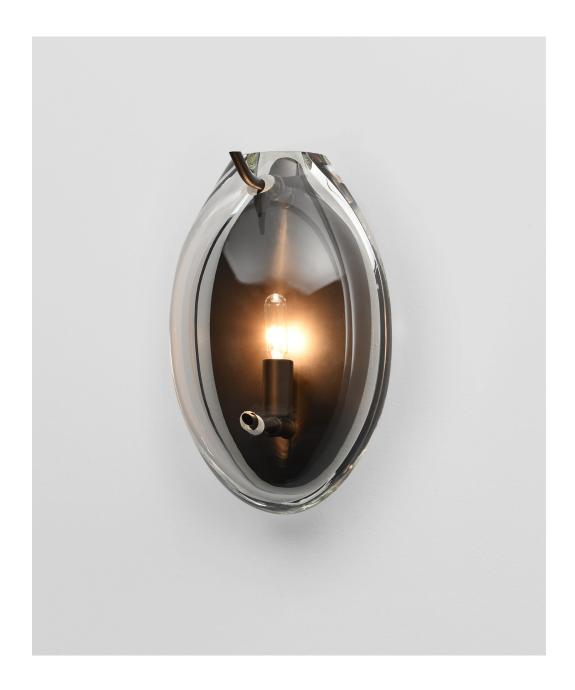

# OBERON SCONCE

DARK ANTIQUE BRASS WITH CLEAR GLASS SHADE

© 2000-2020 FUSE LIGHTING. ALL RIGHTS RESERVED.

## OBERON SCONCE

#### 9055

HEIGHT: APPROX. 13" (GLASS) (33.0 CM)

WIDTH: APPROX. 8" (GLASS)

(20.3 CM)

(12.7 CM)

PROJECTION: 5"

BACKPLATE: 11"H X 6"W (27.9H X 15.3W)

WIRING: 1 CANDELABRA-BASE SOCKETS, 60 WATT MAX.

RECOMMENDED BULB: CLEAR T-6

J-BOX LOCATION: APPROX. 4" (10.2)

FROM TOP OF FIXTURE

### GLASS SHADE

CLEAR

SMOKE

NOTE:

GLASS SHADES ARE HAND-BLOWN AND WILL VARY IN SIZE AND THICKNESS

PENDANT 4055

fuselighting.com

 $\circledcirc$  copyright fuse lighting. All rights reserved.