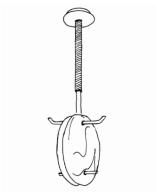

#### 9055

HEIGHT: APPROX. 13" (GLASS) (33.0 CM)

WIDTH: APPROX. 8" (GLASS)

(20.3 CM)

(12.7 CM)

PROJECTION: 5"

BACKPLATE: 11"H X 6"W (27.9H X 15.3W)

WIRING: 1 CANDELABRA-BASE SOCKETS, 60 WATT MAX.

RECOMMENDED BULB: CLEAR T-6

J-BOX LOCATION: APPROX. 4" (10.2)

FROM TOP OF FIXTURE