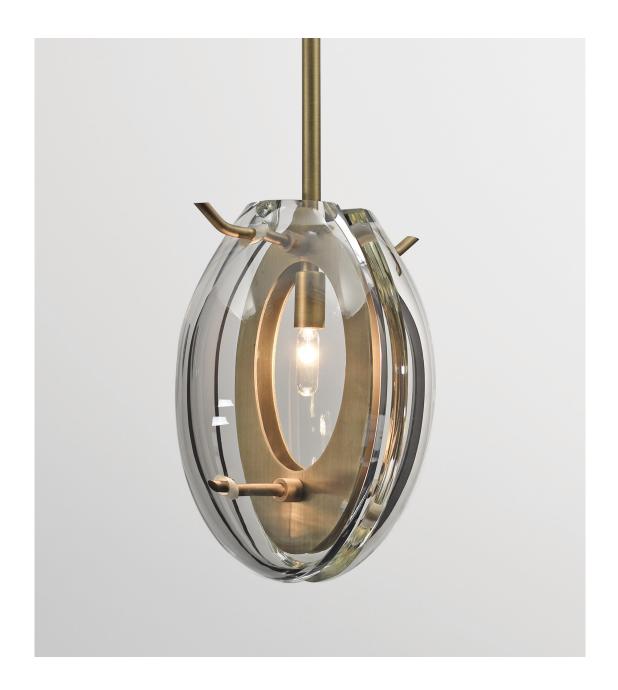

## OBERON PENDANT

LIGHT ANTIQUE BRASS WITH CLEAR SMOOTH GLASS AND CANE WRAP

© 2000-2020 FUSE LIGHTING. ALL RIGHTS RESERVED.

### OBERON PENDANT

#### 4055

HEIGHT: APPROX. 13" (GLASS) (33.0 CM)

WIDTH: APPROX. 8" (GLASS)

(20.3 CM)

DEPTH: 10.5"

(26.7 CM)

OAH: APPROX. 46"

(116.8 CM)

CEILING CANOPY: 6" DIA.

(15.3 DIA.)

WEIGHT: APPROX. 40 LBS.

WIRING: 1 CANDELABRA-BASE SOCKETS, 60 WATT MAX.

RECOMMENDED BULB: CLEAR T-6

#### **METAL FINISHES**

BRUSHED BRASS

LIGHT ANTIQUE BRASS

DARK ANTIQUE BRASS

POLISHED NICKEL

SATIN NICKEL

OIL RUBBED BRONZE

GLOSS WHITE POWDER COAT

#### **GLASS SHADE**

CLEAR

NOTE:

GLASS SHADES ARE HAND-BLOWN AND WILL VARY IN SIZE AND THICKNESS.

#### **WRAP OPTIONS**

BROWN LEATHER BLACK LEATHER

MINK LEATHER

CANE

JUTE

SCONCE 9055

fuselighting.com

© COPYRIGHT FUSE LIGHTING. ALL RIGHTS RESERVED.