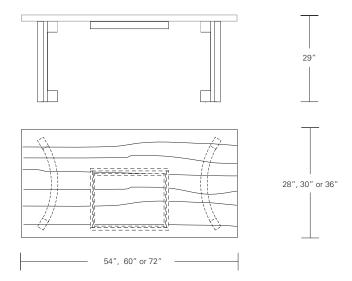

## Nexus Desk

54"W x 28"D x 29"H 60"W x 30"D x 29"H 72"W x 36"D x 29"H

| DESCRIPTION                                                                                                                                                                                                                                                                                                         |                                     | FINISH OPTIONS                                                  |                                                                                                                                                     |                                                                                                                                                    |
|---------------------------------------------------------------------------------------------------------------------------------------------------------------------------------------------------------------------------------------------------------------------------------------------------------------------|-------------------------------------|-----------------------------------------------------------------|-----------------------------------------------------------------------------------------------------------------------------------------------------|----------------------------------------------------------------------------------------------------------------------------------------------------|
| Nexus Desk: Veneer top with solid wood or thick veneer edging. Curved base with solid wood vertical frame members. Concealed drawer pull.  Standard Options: Add drawer dividers. Delete drawer.  Custom Orders: Custom sizes, woods, veneer patterns and finishes are available. Please request a price quotation. |                                     | NATURAL                                                         | STAINED                                                                                                                                             | CERUSED                                                                                                                                            |
|                                                                                                                                                                                                                                                                                                                     | Standard<br>Finishes                | Cherry, Mahogany, Maple,<br>Walnut, Oak.*  *At additional cost. | Medium Ash, Dark Ash, Burnt<br>Ash, Ebonized Ash, Medium<br>Cherry, Dark Cherry, Medium<br>Mahogany, Ebonized Maple,<br>Medium Walnut, Dark Walnut. | Bleached Ash, Cerused Ash,<br>Cerused Dark Ash,<br>Cerused Mahogany,<br>Cerused Dark Mahogany,<br>Cerused Oak, Bleached Walnut,<br>Cerused Walnut. |
|                                                                                                                                                                                                                                                                                                                     | Figured<br>Veneers for<br>Top Panel | Figured Ash, Bird's Eye Maple, f                                | igured Maple.                                                                                                                                       | J                                                                                                                                                  |