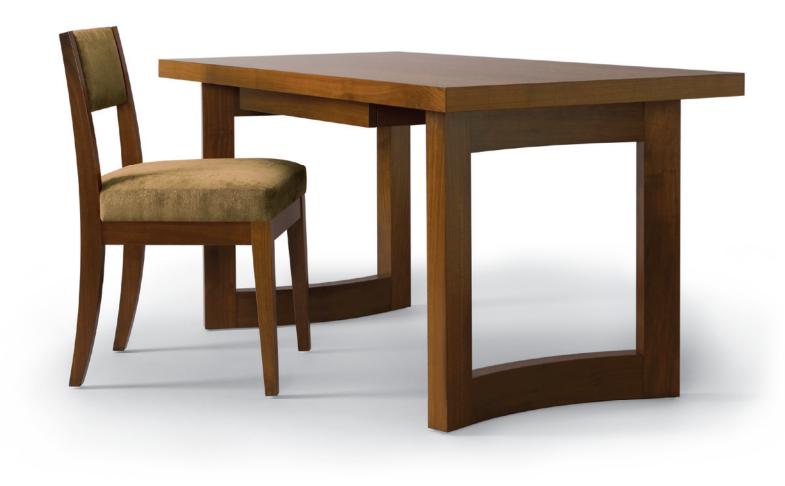

## NEXUS DESK

60W x 30D x 29H

Shown in Medium Walnut with Arc Chair in COM.

Elegantly curved base forms support a generous wood desktop to evoke a modern yet informal presence. The recessed pencil drawer provides additional storage for personal supplies. Designed to compliment an executive suite or a home office.